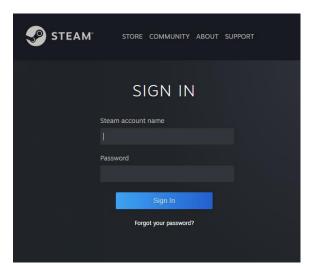

|                                |



#### Complete your product registration





### Participate Promotion

**NEXT-LEVEL AIPC** 

#### **Promotions**











#### **Eligible Promotion**







#### Agree Terms and Conditions



















# Check redemption status or Re-upload requested documents

**NEXT-LEVEL AIPC** 

#### Find the promotion page and check the status











#### Re-upload the missing document





# Success email notification









#### **Success status**







# How to Activate Steam Code?

ALERA

<< \ \ \ << ε νφο->

χεπτ τηε φι αργχ, χ

πυβλιχ: <<∀

OF COMPUTING

πρι • ρεαμ&

.UE T DAW TIUE:



#### Where you activate/redeem a wallet code in steam

STEP 1:

https://store.steampowered.com/account/redeemwalletcode

#### STEP 2: SIGN IN







#### Where you activate/redeem a wallet code in steam

STEP 3: add your steam wallet code
If you received more than one code, please add in separate



The Steam codes provided by MSI are primarily in U.S. dollars. However, when a user redeems a code, the system will automatically convert the amount to the currency of the user's country. While we strive to minimize the impact of exchange rate fluctuations, there may be instances where the user receives more than expected due to these variations.

#### Success







#### **Error Message**

#### Keys look like the following: AAAAA-BBBBBB-CCCCC

\*\*\*Steam wallet code contains 15 characters





**NEXT-LEVEL AIPC** 

#### **FAQs**



Why there is no any relative promotion appears in my member center account?

- 1. Check if your product