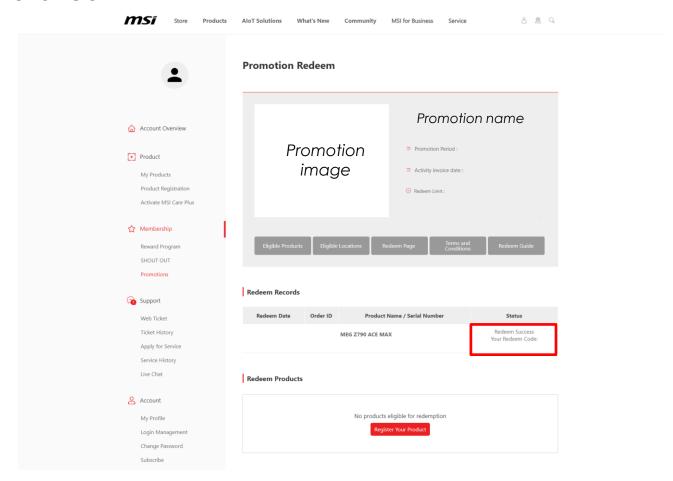

|                                |
|                                              | Calculate to get the answer                                                                                                                                        |                                |



#### Complete your product registration





### Participate Promotion

**NEXT-LEVEL AIPC** 

#### **Promotions**











#### **Eligible Promotion**







#### Agree Terms and Conditions



















# Check redemption status or Re-upload requested documents

**NEXT-LEVEL AIPC** 

#### Find the promotion page and check the status











#### Re-upload the missing document





# Success email notification









#### **Success status**







# How to Activate Steam Code?

ALERA

<< \ \ \ << ε νφο->

χεπτ τηε φι αργχ, χ

πυβλιχ: <<∀

OF COMPUTING

πρι • ρεαμ&

.UE T DAW TIUE:



#### Where you activate/redeem a wallet code in steam

STEP 1:

https://store.steampowered.com/account/redeemwalletcode

#### STEP 2: SIGN IN







#### Where you activate/redeem a wallet code in steam

STEP 3: add your steam wallet code
If you received more than one code, please add in separate



The Steam codes provided by MSI are primarily in U.S. dollars. However, when a user redeems a code, the system will automatically convert the amount to the currency of the user's country. While we strive to minimize the impact of exchange rate fluctuations, there may be instances where the user receives more than expected due to these variations.

#### S