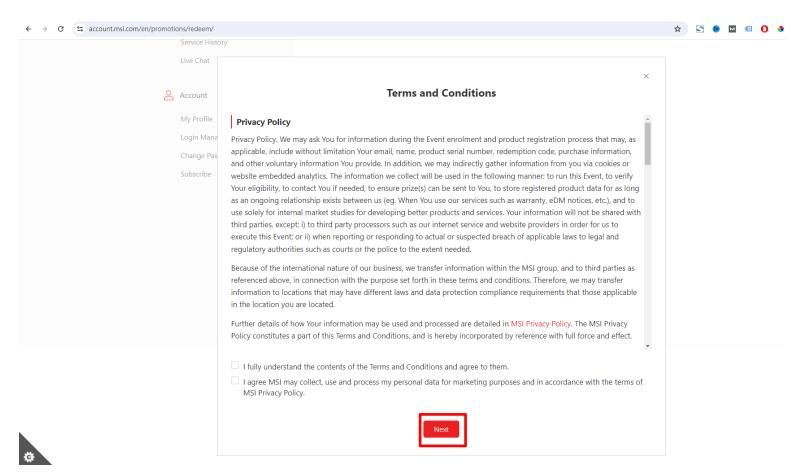

ould include the model name, invoice date, and invoice number. Captcha * |                                |
|                                              | 22 4 Reformat                                                                                                                                                      |                                |
|                                              | Calculate to get the answer                                                                                                                                        |                                |



#### Complete your product registration





### Participate Promotion

**NEXT-LEVEL AIPC** 

#### **Promotions**











#### **Eligible Promotion**







#### Agree Terms and Conditions



















# Check redemption status or Re-upload requested documents

**NEXT-LEVEL AIPC** 

#### Find the promotion page and check the status











#### Re-upload the missing document





# Success email notification









#### **Success status**







# How to Activate Steam Code?

ALERA

<< \ \ \ << ε νφο->

χεπτ τηε φι αργχ, χ

πυβλιχ: <<∀

OF COMPUTING

πρι • ρεαμ&

.UE T DAW TIUE:



#### Where you activate/redeem a wallet code in steam

STEP 1:

https://store.steampowered.com/account/redeemwalletcode

#### STEP 2: SIGN IN







#### Where you activate/redeem a wallet code in steam

STEP 3: add your steam wallet code
If you received more than one code, please add in separate



The Steam codes provided by MSI are primarily in U.S. dollars. However, when a user redeems