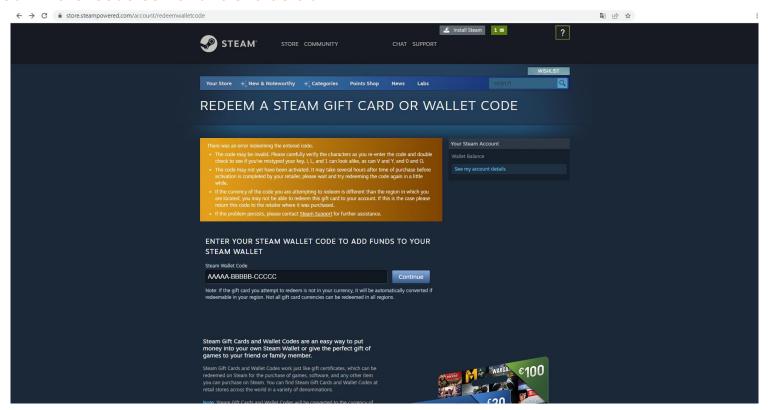

#### **Error Message**

#### Keys look like the following: AAAAA-BBBBBB-CCCCC

\*\*\*Steam wallet code contains 15 characters

**NEXT-LEVEL AIPC** 