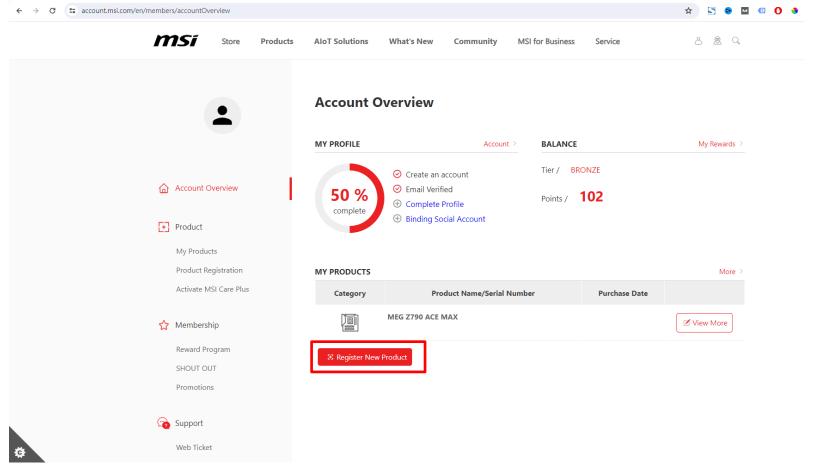

Redemption Instruction

MSI

**NEXT-LEVEL AIPC** 



## Register Your Product

**NEXT-LEVEL AIPC** 



#### Register/Login to MSI Member Center

https://account.msi.com/login



#### Register your MSI product





#### Register your MSI product







#### Register your MSI product - SN number registration



#### How to Identify Product Serial Number?









The S/N number photo must be on the product, NOT on the color box





#### Fill in the Product Registration form

| •                                            | Product Registration                                                                                                                                               |                                |
|----------------------------------------------|--------------------------------------------------------------------------------------------------------------------------------------------------------------------|--------------------------------|
|