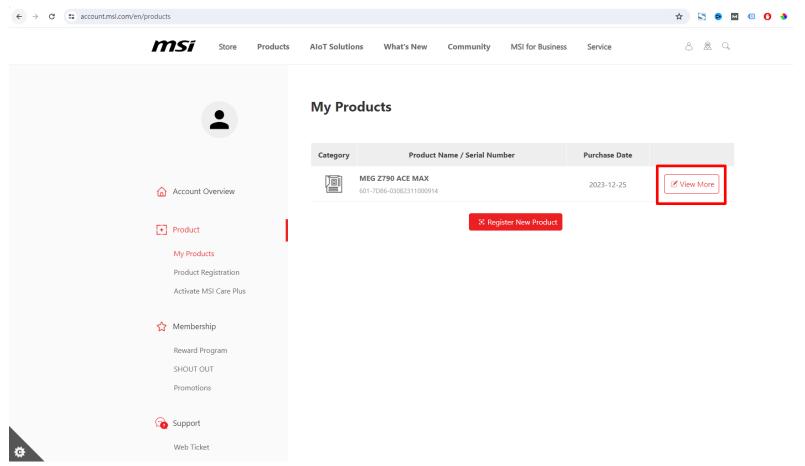

#### Find the promotion page and check the status

#### Re-upload the missing document