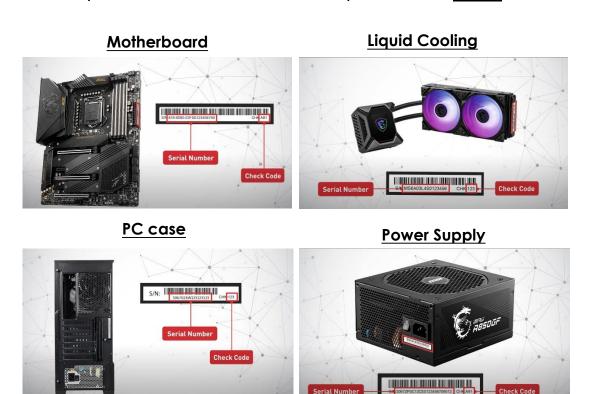

#### How to Identify Product Serial Number?

The S/N number photo must be on the product, NOT on the color box