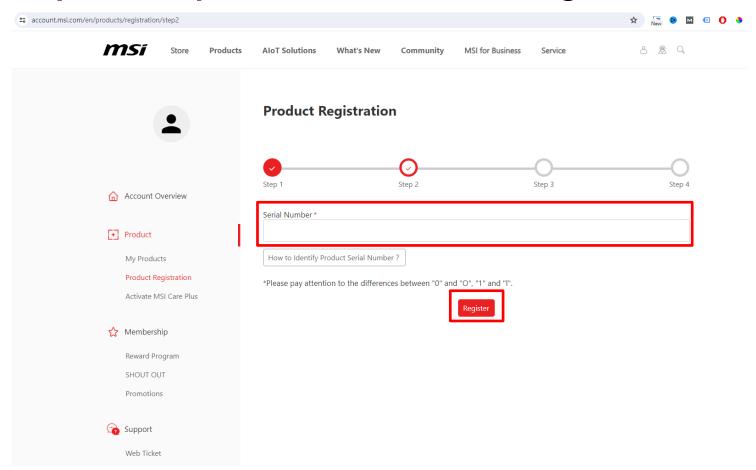

#### Register your MSI product - SN number registration

#### How to Identify Product Serial Number?

The S/N number photo must be on the product, NOT on the color box