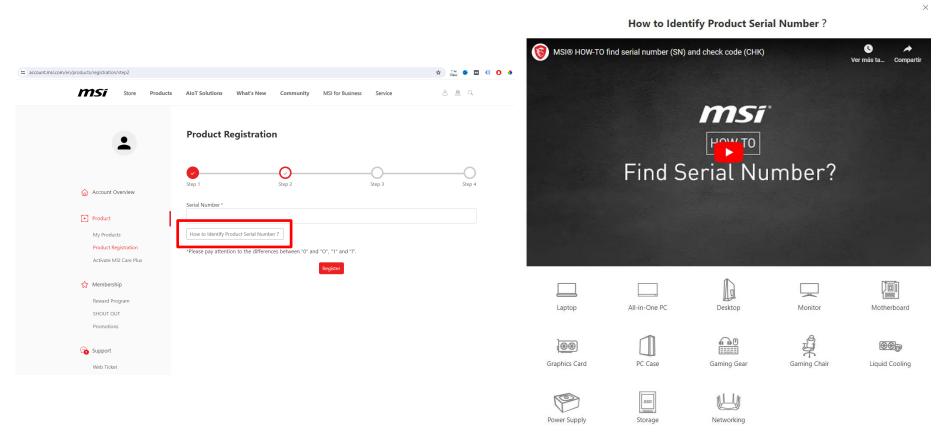

#### How to Identify Product Serial Number?

The S/N number photo must be on the product, NOT on the color box