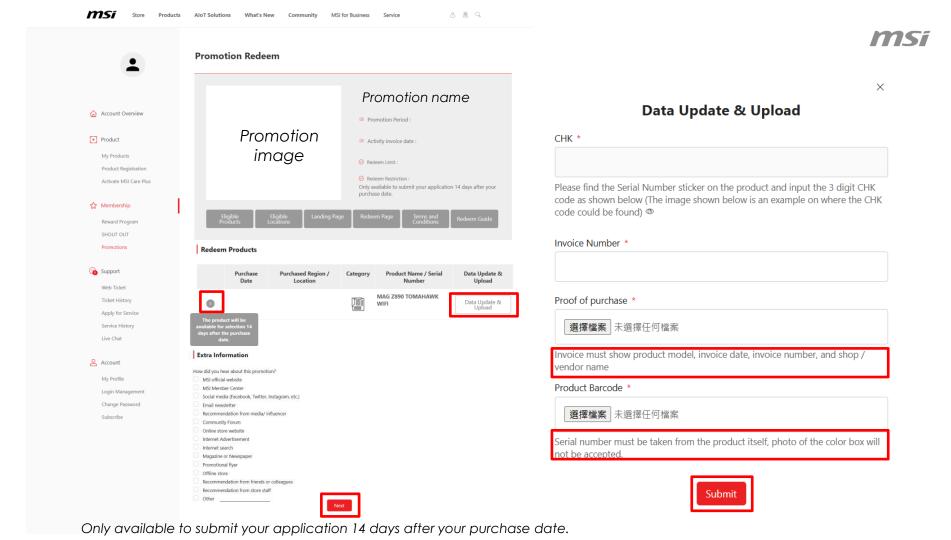

#### How to Identify Product Serial Number?

The S/N number photo must be on the product, NOT on the color box

#### Fill in the Product Registration form

| •                                            | Product Registration                                                                                                                                               |                                |
|----------------------------------------------|--------------------------------------------------------------------------------------------------------------------------------------------------------------------|--------------------------------|
|                                              | • • • •                                                                                                                                                            |                                |
| Account Overview                             | Step 1 Step 2 Step 3                                                                                                                                               | Step 4                         |
| Product                                      | Product Type *  Motherboard                                                                                                                                        |                                |
| My Products                                  | Product Name *                                                                                                                                                     |                                |
| Product Registration  Activate MSI Care Plus | MPG Z790 CARBON MAX WIFI                                                                                                                                           |                                |
| Activate insi Care Plus                      | Model *                                                                                                                                                            |                                |
| ☆ Membership                                 | 911-7089-17S                                                                                                                                                       |                                |
| Reward Program                               | Serial Number *                                                                                                                                                    |                                |
| SHOUT OUT                                    | 601                                                                                                                                                                |                                |
| Promotions                                   | CHK*                                                                                                                                                               |                                |
| Support                                      |                                                                                                                                                                    |                                |
| Web Ticket                                   | Please find the Serial Number sticker on the product and input the 3 digit CHK code as shown below (The is on where the CHK code could be found) ©                 | mage shown below is an example |
| Ticket History                               | Region / Location *                                                                                                                                                |                                |
| Apply for Service<br>Service History         | Select                                                                                                                                                             | ~                              |
| Live Chat                                    | Store Name *                                                                                                                                                       |                                |
|                                              | Select                                                                                                                                                             | ~                              |
| Account                                      | Purchase Date *                                                                                                                                                    |                                |
| My Profile<br>Login Management               |                                                                                                                                                                    |                                |
| Change Password                              | Where did you purchase the product *                                                                                                                               |                                |
| Subscribe                                    | Retail store Online retailer Reseller                                                                                                                              |                                |
|                                              | Invoice / Receipt Upload *                                                                                                                                         |                                |
|                                              | 選擇領蓋 未選擇任何領委                                                                                                                                                       |                                |
|                                              | Please resize the image to a width no greater than 1600pt (jpg., g/s, png). The invoice should include the model name, invoice date, and invoice number. Captcha * |                                |
|                                              | 22 4 Reformat                                                                                                                                                      |                                |
|                                              | Calculate to get the answer                                                                                                                                        |                                |