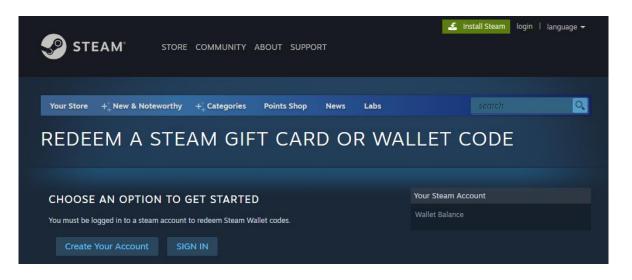

#### Where you activate/redeem a wallet code in steam

STEP 1:

https://store.steampowered.com/account/redeemwalletcode