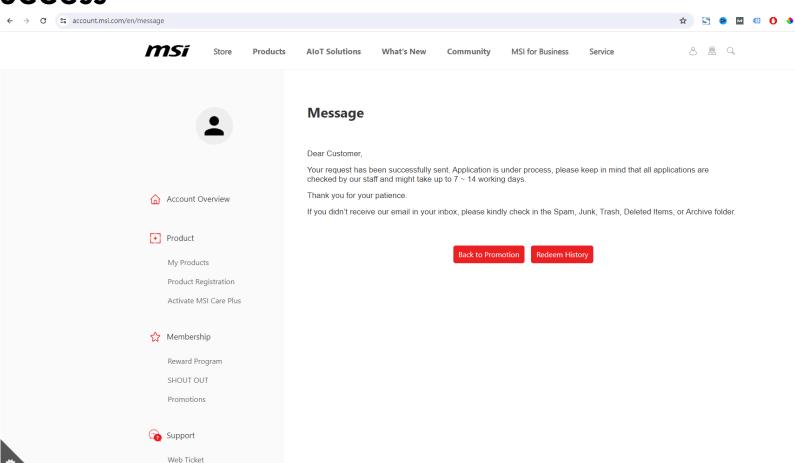

the model name, invoice date, and invoice number. Captcha * |                                |
|                                              | 22 4 Reformat                                                                                                                                                      |                                |
|                                              | Calculate to get the answer                                                                                                                                        |                                |



#### Complete your product registration





### Participate Promotion

**NEXT-LEVEL AIPC** 

#### **Promotions**











#### **Eligible Promotion**







#### Agree Terms and Conditions



















# Check redemption status or Re-upload requested documents

**NEXT-LEVEL AIPC** 

#### Find the promotion page and check the status











#### Re-upload the missing document





# Success email notification









#### **Success status**







# How to Activate Steam Code?

ALERA

<< \ \ \ << ε νφο->

χεπτ τηε φι αργχ, χ

πυβλιχ: <<∀

OF COMPUTING

πρι • ρεαμ&

.UE T DAW TIUE:



#### Where you activate/redeem a wallet code in steam

STEP 1:

https://store.steampowered.com/account/redeemwalletcode

#### STEP 2: SIGN IN







#### Where you activate/redeem a wallet code in steam

STEP 3: add your steam wallet code
If you received more than one code, please add in separate



The Steam codes provided by MSI are primarily in U.S. dollars. However, when a user redeems a code, the