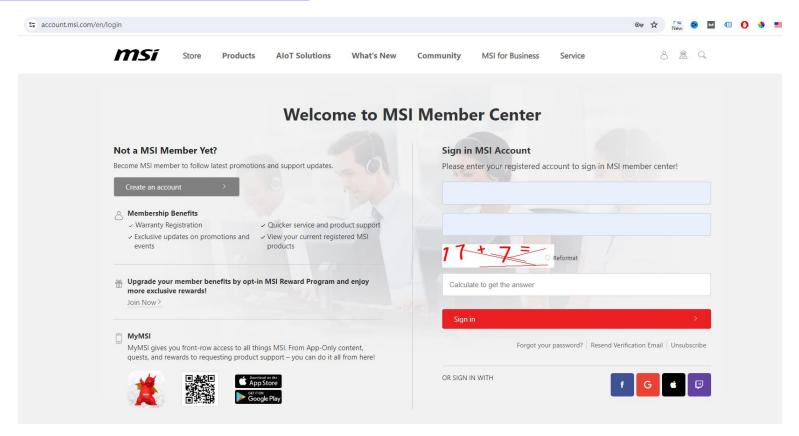

Redemption Instruction

MSI

**NEXT-LEVEL AIPC** 



## Register Your Product

**NEXT-LEVEL AIPC** 



#### Register/Login to MSI Member Center

https://account.msi.com/login



#### Register your MSI product





#### Register your MSI product







#### Register your MSI product - SN number registration



#### How to Identify Product Serial Number?









The S/N number photo must be on the product, NOT on the color box





#### Fill in the Product Registration form

| •                                            | Product Registration                                                                                                                                               |                                |
|----------------------------------------------|--------------------------------------------------------------------------------------------------------------------------------------------------------------------|--------------------------------|
|