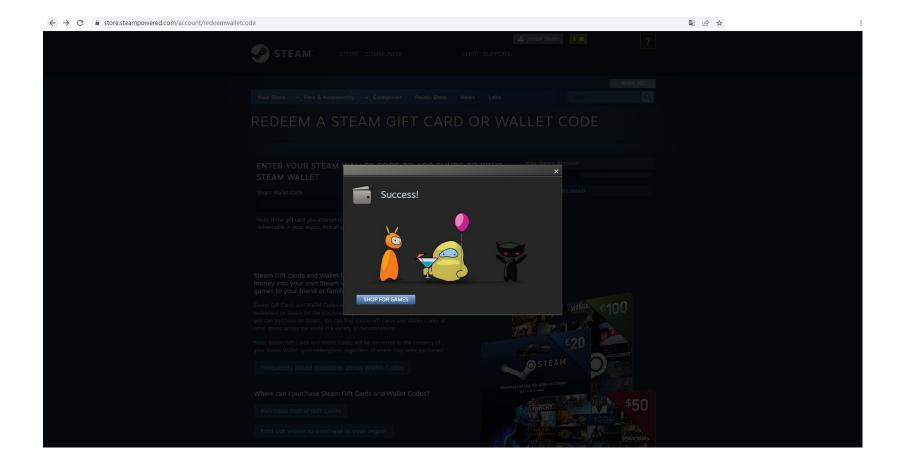

to Activate Steam Code?

ALERA

<< \ \ \ << ε νφο->

χεπτ τηε φι αργχ, χ

πυβλιχ: <<∀

OF COMPUTING

πρι • ρεαμ&

.UE T DAW TIUE:



#### Where you activate/redeem a wallet code in steam

STEP 1:

https://store.steampowered.com/account/redeemwalletcode

#### STEP 2: SIGN IN







#### Where you activate/redeem a wallet code in steam

STEP 3: add your steam wallet code
If you received more than one code, please add in separate



The Steam codes provided by MSI are primarily in U.S. dollars. However, when a user redeems a code, the system will automatically convert the amount to the currency of the user's country. While we strive to minimize the impact of exchange rate fluctuations, there may be instances where the user receives more than expected due to these variations.

#### Success







#### **Error Message**

#### Keys look like the following: AAAAA-BBBBBB-CCCCC

\*\*\*Steam wallet code contains 15 characters





**NEXT-LEVEL AIPC** 

#### **FAQs**



Why there is no any relative promotion appears in my member center account?

- 1. Check if your product is eligible model
- 2. Check if your invoice is in eligible period
- 3. Make sure the country you live is in the eligible country for the promotion

What should I do if I received an email inform me that my claim was incomplete?

Please make sure that you had provide:

- 1. Invoice/purchase proof which include purchase date, purchase store, and purchase model
- 2. SN number picture that on the product itself, not on the package

How long does it takes to process the application and when will I receive my gift?

All a