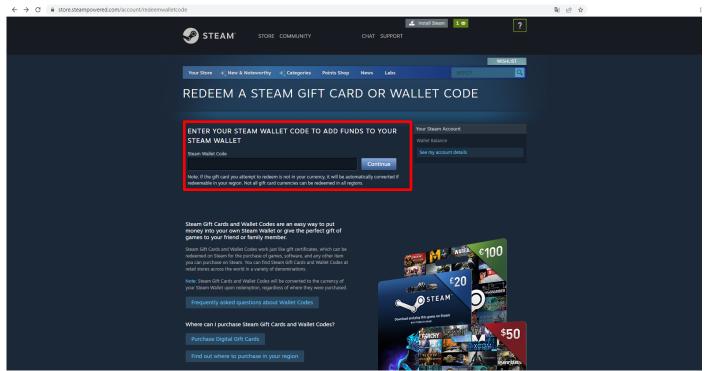

#### Where you activate/redeem a wallet code in steam

STEP 1:

https://store.steampowered.com/account/redeemwalletcode

#### Where you activate/redeem a wallet code in steam

STEP 3: add your steam wallet code
If you received more than one code, please add in separate

The Steam codes provided by MSI are primarily in U.S. dollars. However, when a user redeems a code, the system will automatically convert the amount to the currency of the user's country. While we strive to minimize the impact of exchange rate fluctuations, there may be instances where the user receives more than expected due to these variations.