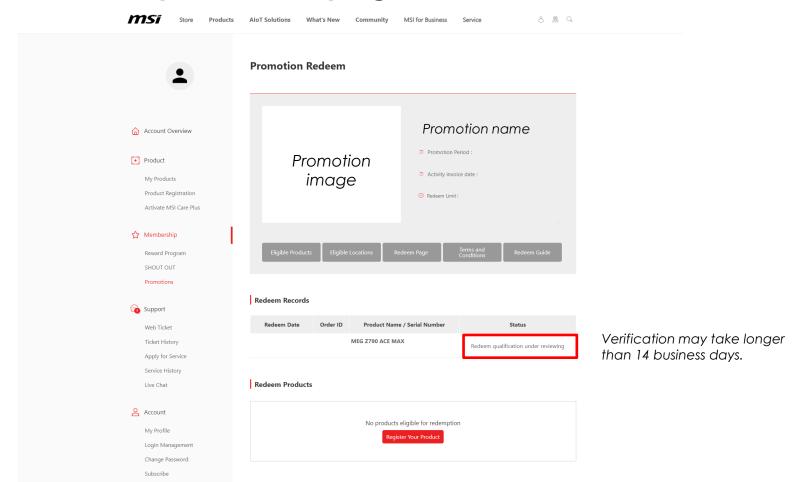

#### Find the promotion page and check the status

#### Re-upload the missing document