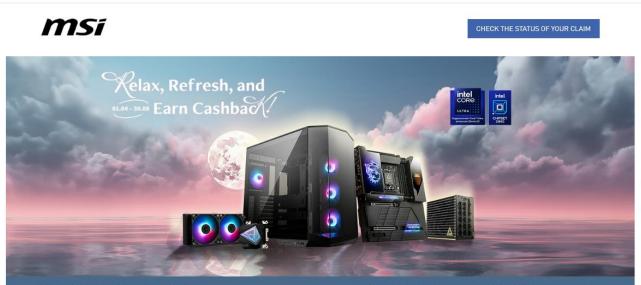

#### Thank you for participating

### STEP 3:

The following message will appear,

if you have completed the form successfully: