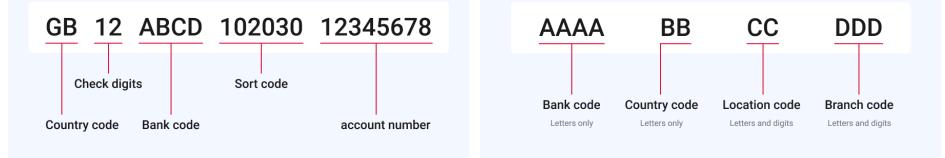

### How to identify IBAN/SWIFT code?

#### **IBAN** number

Consists of 34 characters

#### Swift (BIC) code

Consists of 8 to 11 characters