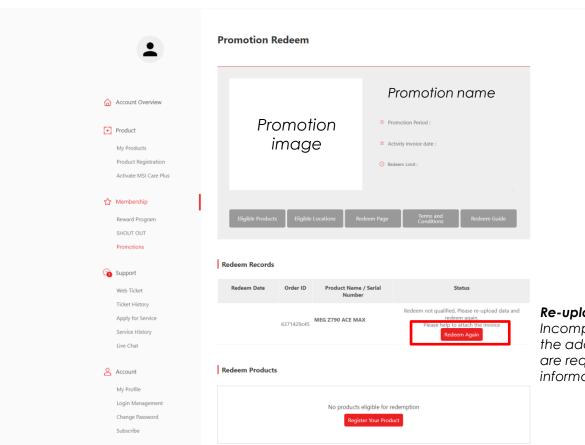

### **Agree Terms and Conditions**

Check redemption status or Re-upload requested documents

### Find the promotion page and check the status

### Re-upload the missing document

Products

AloT Solutions

msi

What's New

Community MSI for Business

8 B Q

**Re-upload the missing document**Incomplete registration may result in the additional processing time if You are required to provide additional information.