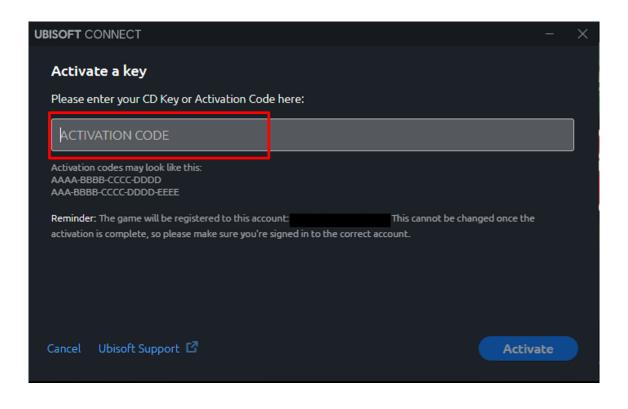

\_\_\_





### **Agree Terms and Conditions**



















Check redemption status or Re-upload requested documents

### Find the promotion page and check the status











### Re-upload the missing document

Products

AloT Solutions

msi





What's New

Community MSI for Business

8 B Q

**Re-upload the missing document**Incomplete registration may result in the additional processing time if You are required to provide additional information.

# Success email notification









### **Success status**







## How to Activate Code?

### Step 1:



Visit the link below and set up the "UBISOFT Connect"

https://ubisoftconnect.com/



### Step 2: Log into Ubisoft Connect and redeem the code





### Step 3: Click "Activate a Key"





### Step 4: Enter your Activation code







### **FAQs**



Why there is no any relative promotion appears in my member center account?

- 1. Check if your product is eligible model
- 2. Check if your invoice is in eligible period
- 3. Make sure the country you live is in the eligible country for the promotion

What should I do if I received an email inform me that my claim was incomplete?

Please make sure that you had provide:

- 1. Invoice/purchase proof which include purchase date, purchase store, and purchase model
- 2. SN number picture that on the product itself, not on the package
- \*Please make sure you will re-applied proof within 14 days or your application will be rejected and need to re-apply.

How long does it takes to process the application and when will I receive my gift?

All applications might take up:

\*Dig