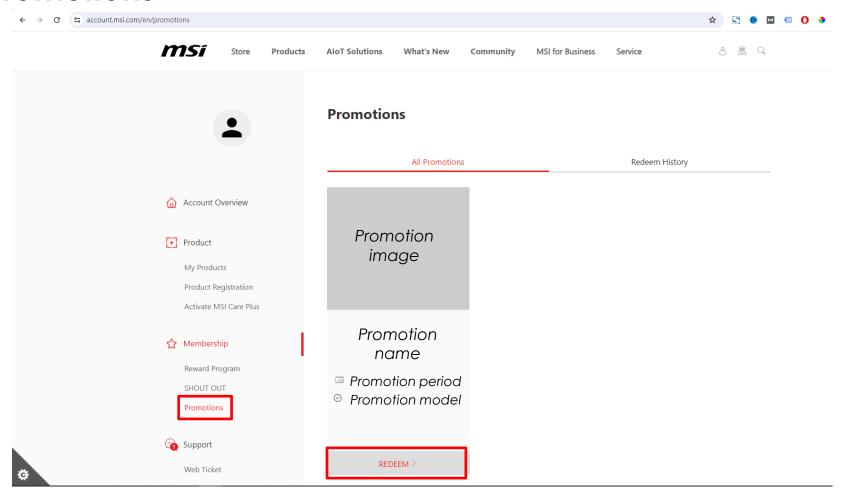

| Please resize the image to a width no greater than 1600pt (jpg., g/s, png). The invoice should include the model name, invoice date, and invoice number. Captcha * |                                |
|                                              | 22 4 Reformat                                                                                                                                                      |                                |
|                                              | Calculate to get the answer                                                                                                                                        |                                |



### Complete your product registration





## Participate Promotion

### **Promotions**











### **Eligible Promotion**













#### Product

My Products Product Registration

Activate MSI Care Plus

#### ☆ Membership

Reward Program SHOUT OUT

#### Promotions

#### Support Support

Web Ticket

Ticket History Apply for Service

Service History

Live Chat

#### Account

My Profile

Login Management

Change Password

Subscribe

#### **Promotion Redeem**



#### Redeem Products

|   | Purchase Date | Purchased Region / Location | Category | Product Name / Serial Number | Upl |
|---|---------------|-----------------------------|----------|------------------------------|-----|
| ) |               |                             |          | MEG Z790 ACE MAX             | Upl |

#### Extra Information

| Hov | v did you hear about this promotion?              |
|-----|-------