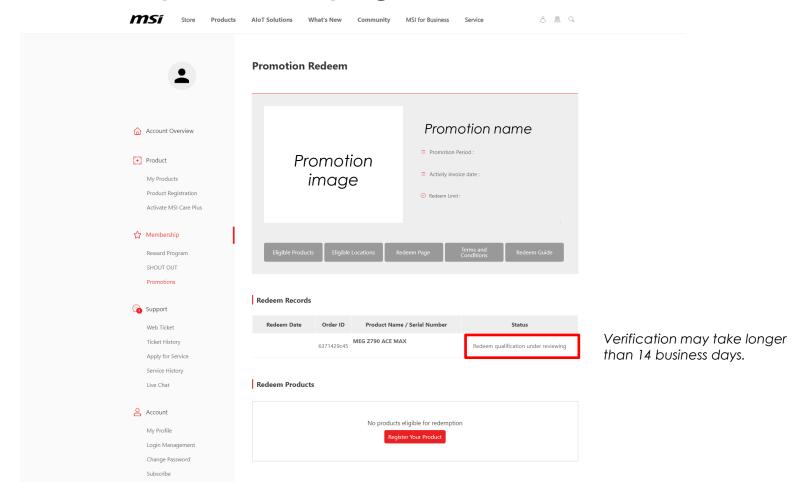

### **Agree Terms and Conditions**

Check redemption status or Re-upload requested documents

### Find the promotion page and check the status