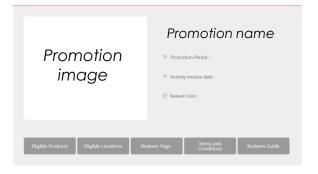

### Re-upload the missing document

Products

AloT Solutions

msi

What's New

Community MSI for Business

8 B Q

**Re-upload the missing document**Incomplete registration may result in the additional processing time if You are required to provide additional information.

What should I do if I received an email inform me that my claim was incomplete?

Please make sure that you had provide:

- 1. Invoice/purchase proof which include purchase date, purchase store, and purchase model
- 2. SN number picture that on the product itself, not on the package
- \*Please make sure you will re-applied proof within 14 days or your application will be rejected and need to re-apply.