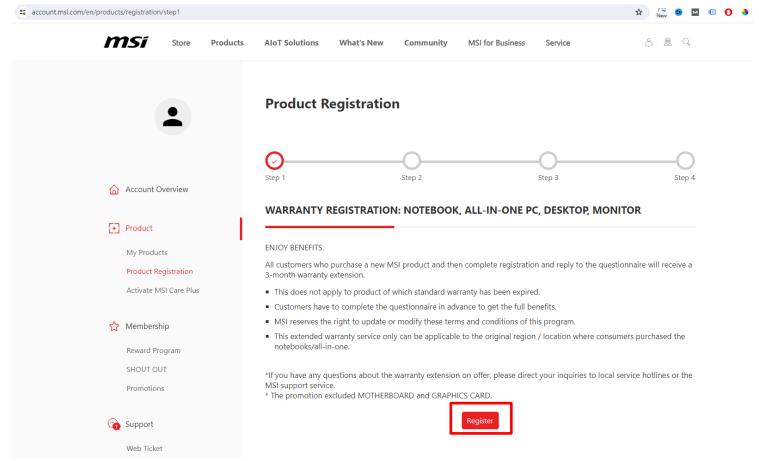

Redemption Instruction

MSI



# Register Your Product





https://account.msi.com/login



### Register your MSI product





### Register your MSI product







### Register your MSI product - SN number registration



### How to Identify Product Serial Number?









The S/N number photo must be on the product, <u>NOT</u> on the color box

#### **Motherboard**









The S/N number photo must be on the product, <u>NOT</u> on the color box

#### **Monitor**





### Fill in the Product Registration form

| •                                            | Product Registration                                                                                                                                               |                                |
|----------------------------------------------|----------------------------------------------------------------------------------------------------------------------------------------------------