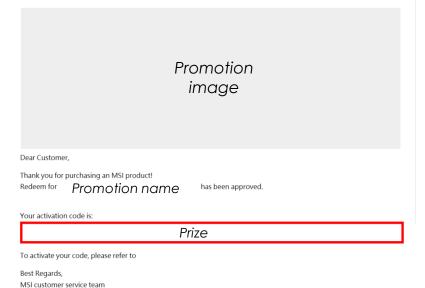

| Promotional flyer                                 |
|     | Offline store                                     |
|     | Recommendation from friends or colleagues         |
|     | Recommendation from store staff                   |
|     | HOW                                               |

Other \_\_\_\_





### **Agree Terms and Conditions**



















Check redemption status or Re-upload requested documents

### Find the promotion page and check the status











### Re-upload the missing document

Products

AloT Solutions

msi





What's New

Community MSI for Business

8 B Q

**Re-upload the missing document**Incomplete registration may result in the additional processing time if You are required to provide additional information.

# Success email notification









### **Success status**







## How to Activate Code?

### Step 1:



Visit the link below and set up the "UBISOFT Connect"

https://ubisoftconnect.com/



### Step 2: Log into Ubisoft Connect and redeem the code





### Step 3: Click "Activate a Key"





### Step 4: Enter your Activation code







### **FAQs**



Why there is no any relative promotion appears in my member center account?

- 1. Check if your product is eligible model
- 2. Check if your invoice is in eligible period
- 3. Make sure the country you live is in the eligible country for the promotion

What should I do if I received an email inform me that my claim was incomplete?

Please make sure that you had provide:

- 1. Invoice/purchase proof which include purchase date, purchase store, and purchase model
- 2. SN n