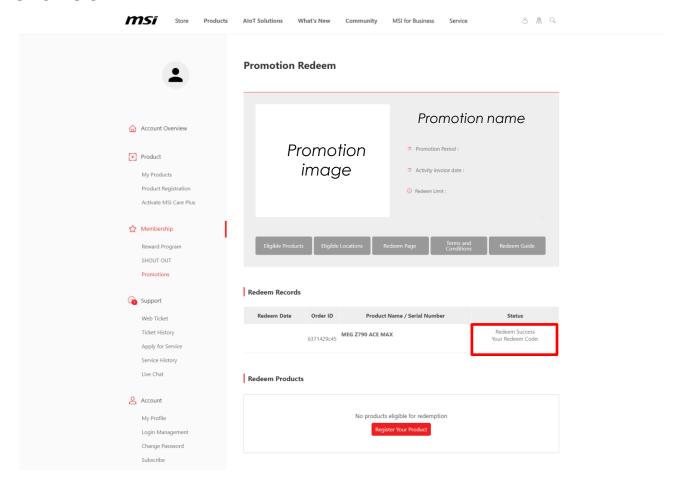

|
|     | Offline store                                     |
|     | Recommendation from friends or colleagues         |
|     | Recommendation from store staff                   |
|     | HOW                                               |

Other \_\_\_\_





### **Agree Terms and Conditions**



















Check redemption status or Re-upload requested documents

### Find the promotion page and check the status











### Re-upload the missing document

Products

AloT Solutions

msi





What's New

Community MSI for Business

8 B Q

**Re-upload the missing document**Incomplete registration may result in the additional processing time if You are required to provide additional information.

# Success email notification









### **Success status**







## How to Activate Code?

### Step 1:



Visit the link below and set up the "UBISOFT Connect"

https://ubisoftconnect.com/



### Step 2: Log into Ubisoft Connect and redeem the code





### Step 3: Click "Activate a Key"





### Step 4: Enter your Activation code







### **FAQs**



Why there is no any relative promotion appears in my member center account?

- 1. Check if your product is eligible model
- 2. Check if your invoice is in eligible period
- 3. Make sure the country you live is in the eligible country for the promotion

What should I do if I received an email inform me that my claim was incomplete?

Please make sure that you had provide:

- 1. Invoice/purchase proof which include purchase date, purchase store, and purchase model
- 2. SN number picture that on the prod