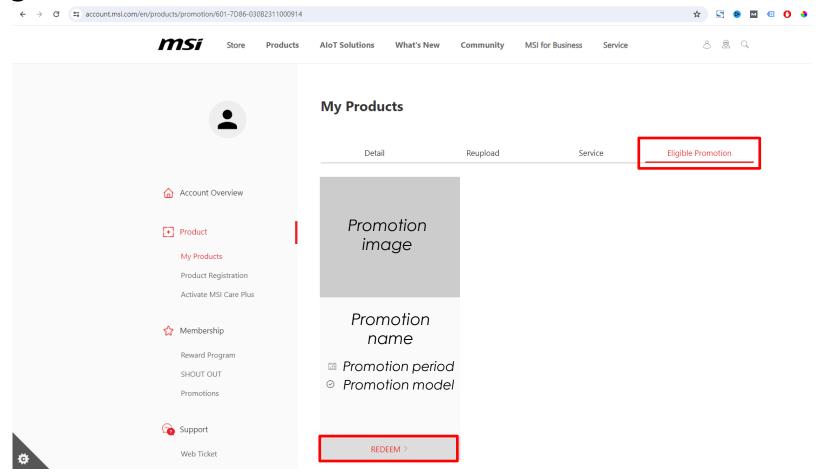

o a width no greater than 1600pt (jpg., g/s, png). The invoice should include the model name, invoice date, and invoice number. Captcha * |                                |
|                                              | 22 4 Reformat                                                                                                                                                      |                                |
|                                              | Calculate to get the answer                                                                                                                                        |                                |



### Complete your product registration





## Participate Promotion

### **Promotions**











### **Eligible Promotion**













#### Product

My Products Product Registration

Activate MSI Care Plus

#### ☆ Membership

Reward Program SHOUT OUT

#### Promotions

#### Support Support

Web Ticket

Ticket History Apply for Service

Service History

Live Chat

#### Account

My Profile

Login Management

Change Password

Subscribe

#### **Promotion Redeem**



#### Redeem Products

|   | Purchase Date | Purchased Region / Location | Category | Product Name / Serial Number | Upl |
|---|---------------|-----------------------------|----------|------------------------------|-----|
| ) |               |                             |          | MEG Z790 ACE MAX             | Upl |

#### Extra Information

| Hov | v did you hear about this promotion?              |
|-----|---------------------------------------------