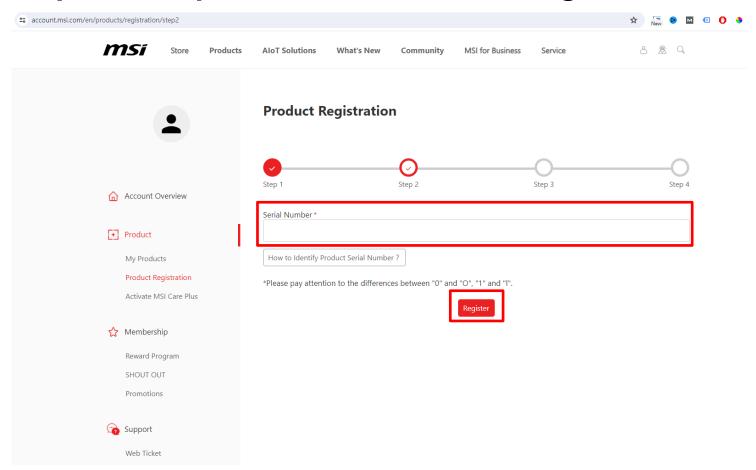

### How to Identify Product Serial Number?

The S/N number photo must be on the product, <u>NOT</u> on the color box