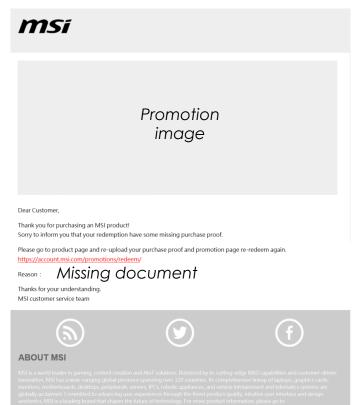

### Re-upload the missing document

Products

AloT Solutions

msi

What's New

Community MSI for Business

8 B Q

**Re-upload the missing document**Incomplete registration may result in the additional processing time if You are required to provide additional information.

What should I do if I received an email inform me that my claim was incomplete?

Please make sure that you had provide:

- 1. Invoice/purchase proof which include purchase date, purchase store, and purchase model
- 2. SN number picture that on the product itself, not on the package
- \*Please make sure you will re-applied proof within 14 days or your application will be rejected and need to re-apply.