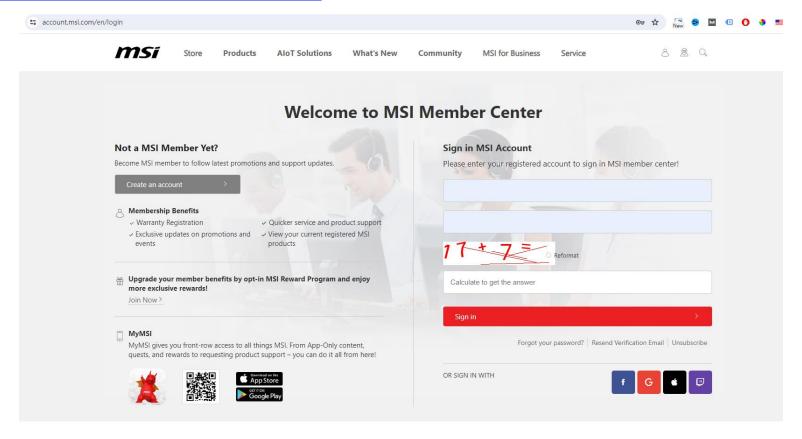

# Register Your Product

https://account.msi.com/login

### Register your MSI product