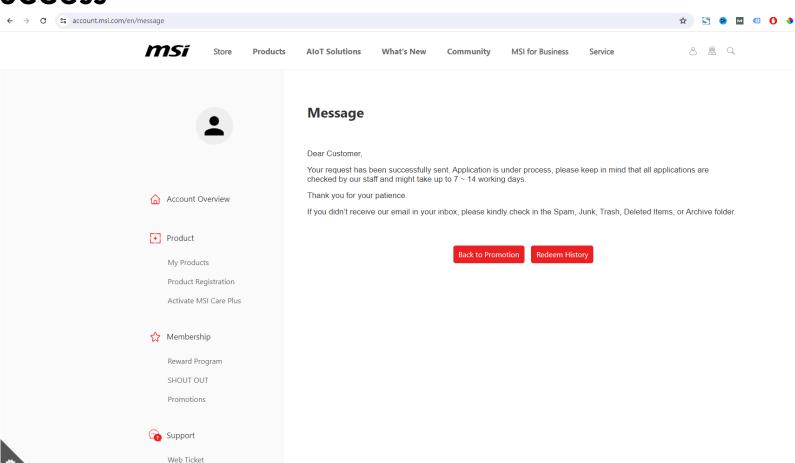

### **Agree Terms and Conditions**

Check redemption status or Re-upload requested documents

### Find the promotion page and check the status