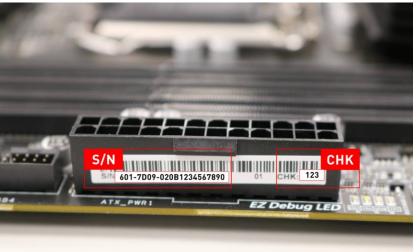

#### **Motherboard**

The S/N number photo must be on the product, <u>NOT</u> on the color box