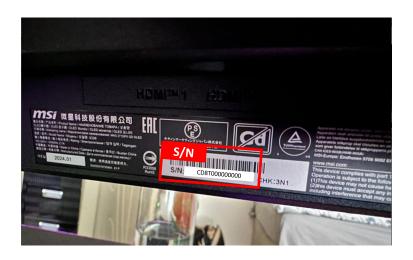

Redemption Instruction

MSI



# Register Your Product





https://account.msi.com/login



### Register your MSI product





### Register your MSI product







### Register your MSI product - SN number registration



### How to Identify Product Serial Number?









The S/N number photo must be on the product, <u>NOT</u> on the color box

#### **Motherboard**









The S/N number photo must be on the product, <u>NOT</u> on the color box

#### **Monitor**





### Fill in the Product Registration form

| •                                            | Product Registration                                                                                                                                               |                                |
|----------------------------------------------|--------------------------------------------------------------------------------------------------------------------------------------------------------------------|--------------------------------|
|                                              | • • • •                                                                                                                                                            |                                |
| Account Ov