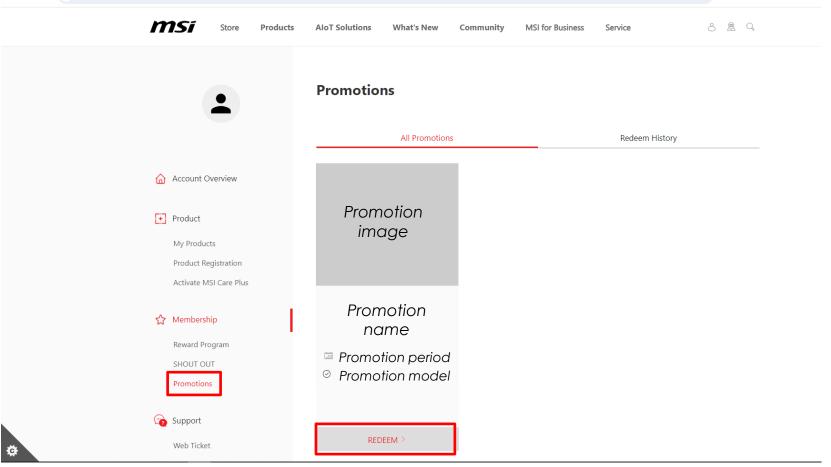

Points / 102 Complete Profile complete Binding Social Account + Product My Products Product Registration MY PRODUCTS More > Activate MSI Care Plus Product Name/Serial Number **Purchase Date** Category MEG Z790 ACE MAX þ View More Membership Reward Program ℜ Register New Product SHOUT OUT Promotions 😘 Support Web Ticket

#### **Register your MSI product**



### Register your MSI product - SN number registration



**MS**í

### How to Identify Product Serial Number?

How to Identify Product Serial Number?





×

#### How to Identify Product Serial Number?

The S/N number photo must be on the product, <u>NOT</u> on the color box

Monitor



### Fill in the Product Registration form



### Complete your product registration



Ċ

## Participate Promotion

#### **Promotions**

☆ 🔄 🖻 🔟 🔄 🜔 🔶



#### **My Products**

#### 🛧 🔄 🖻 🖬 🗉 🕐 💠 ← G account.msi.com/en/products $\rightarrow$ **MS**í 8 🕱 Q Store Products AloT Solutions What's New Community MSI for Business Service **My Products** Category Product Name / Serial Number **Purchase Date Product Name** 🗹 View More 2023-12-25 Account Overview SN Nr. ℜ Register New Product + Product My Products Product Registration Activate MSI Care Plus ☆ Membership Reward Program SHOUT OUT Promotions Support

751

Web Ticket

### **Eligible Promotion**

← → C 😄 account.msi.com/en/products/promotion/601-7D86-030B2311000914

**MS**í 8 <u>2</u> 3 Store Products AloT Solutions What's New Community MSI for Business Service **My Products** • Reupload **Eligible Promotion** Detail Service Account Overview Promotion + Product image My Products Product R