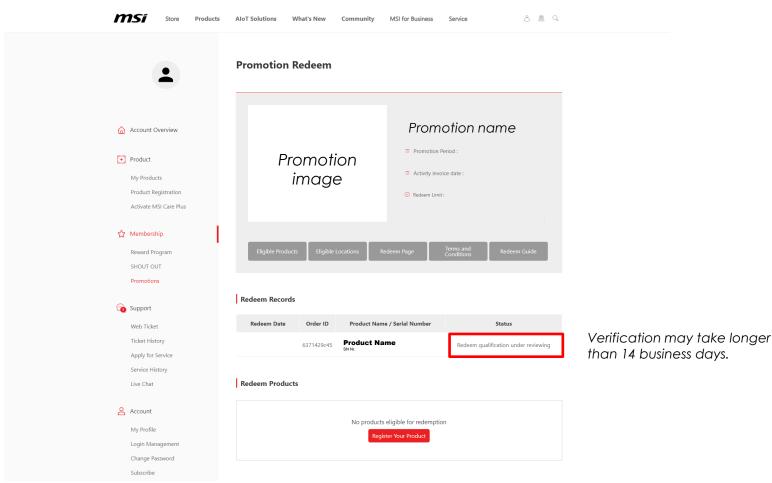

Web Ticket

С

Check redemption status or Re-upload requested documents

#### Find the promotion page and check the status

**MS**í