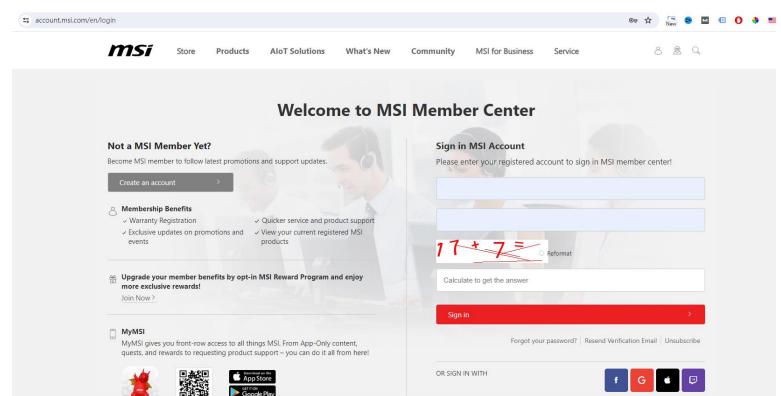

## **Redemption Instruction**

MSI

## **Register Your Product**

### **Register/Login to MSI Member Center**

#### https://account.msi.com/login



#### **Register your MSI product**

#### ← → C = account.msi.com/en/members/accountOverview ☆ S 🖻 M 🗉 🕐 🔶 **MS**í 🙊 Q. Store Products AloT Solutions What's New MSI for Business 8 Community Service Account Overview **MY PROFILE** BALANCE My Rewards > Account > Tier / BRONZE ⊘ Create an account Account Overview ⊘ Email Verified 50 % Points / 102 Complete Profile complete Binding Social Account + Product My Products Product Registration MY PRODUCTS More > Activate MSI Care Plus Product Name/Serial Number **Purchase Date** Category MEG Z790 ACE MAX þ View More Membership Reward Program ℜ Register New Product SHOUT OUT Promotions 😘 Support Web Ticket

#### **Register your MSI product**



### Register your MSI product - SN number registration



**MS**í

### How to Identify Product Serial Num