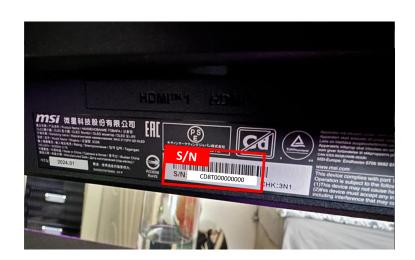

### How to Identify Product Serial Number?

How to Identify Product Serial Number?

×

#### How to Identify Product Serial Number?

The S/N number photo must be on the product, <u>NOT</u> on the color box

Monitor