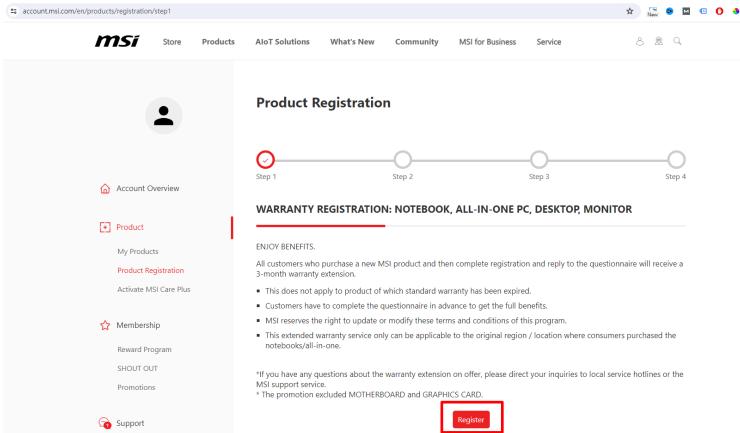

#### **Register your MSI product**

### Register your MSI product - SN number registration

**MS**í