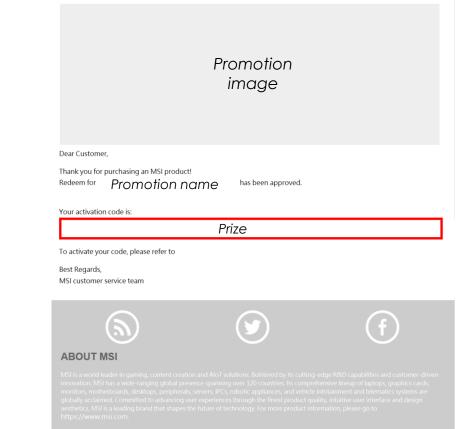

## How to Activate Code?

### Where you activate/redeem a Game code in steam <sup>msi</sup>

#### https://store.steampowered.com/account/registerkey?key