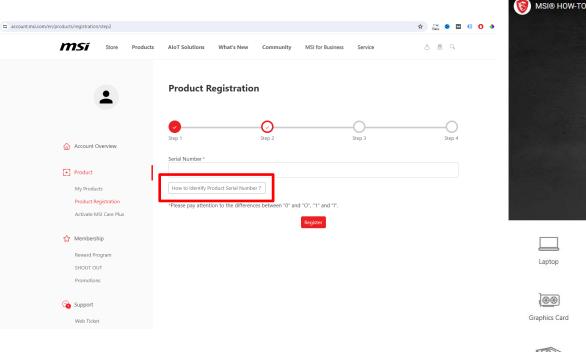

### How to Identify Product Serial Number?

How to Identify Product Serial Number?

×

#### How to Identify Product Serial Number?

The S/N number photo must be on the product, <u>NOT</u> on the color box

Monitor