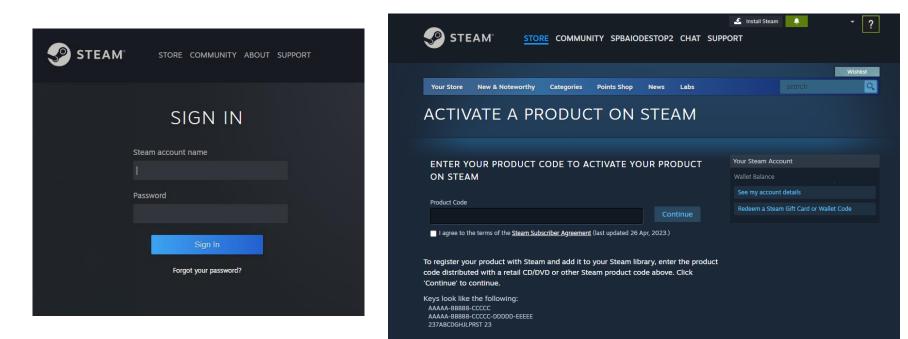

## How to Activate Code?

### Where you activate/redeem a Game code in steam <sup>msi</sup>

#### https://store.steampowered.com/account/registerkey?key