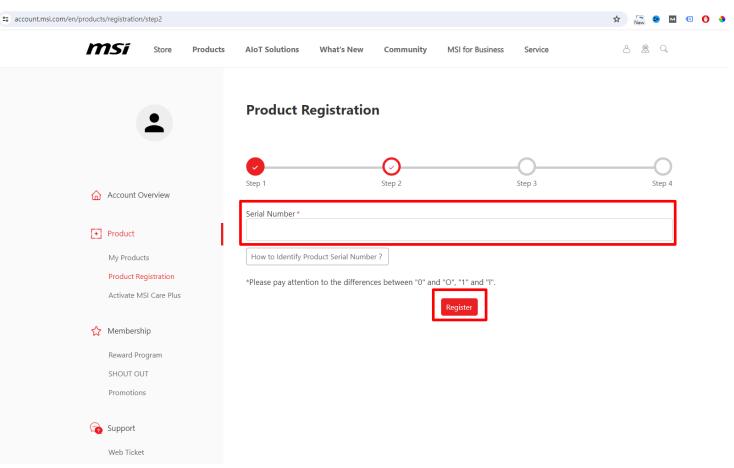

er Center**

#### https://account.msi.com/login



#### **Register your MSI product**

#### ← → C = account.msi.com/en/members/accountOverview ☆ S 🖻 M 🗉 🕐 🔶 **MS**í 🙊 Q. Store Products AloT Solutions What's New MSI for Business 8 Community Service Account Overview **MY PROFILE** BALANCE My Rewards > Account > Tier / BRONZE ⊘ Create an account Account Overview ⊘ Email Verified 50 % Points / 102 Complete Profile complete Binding Social Account + Product My Products Product Registration MY PRODUCTS More > Activate MSI Care Plus Product Name/Serial Number **Purchase Date** Category MEG Z790 ACE MAX þ View More Membership Reward Program ℜ Register New Product SHOUT OUT Promotions 😘 Support Web Ticket

#### **Register your MSI product**



### Register your MSI product - SN number registration



**MS**í

### How to Identify Product Serial Number?

How to Identify Product Serial Number?





×

#### How to Identify Product Serial Number?

The S/N number photo must be on the product, <u>NOT</u> on the color box

Monitor



### Fill in the Product Registration form



### Complete your product registration



Ċ

## Participate Promotion

#### **Promotions**

☆ 🔄 🖻 🔟 🔄 🜔 🔶



#### **My Products**

#### 🛧 🔄 🖻 🖬 🗉 🕐 💠 ← G account.msi.com/en/products $\rightarrow$ **MS**í 8 🕱 Q Store Products AloT Solutions What's New Community MSI for Business Service **My Products** Category Product Name / Serial Number **Purchase Date Product Name** 🗹 View More 2023-12-25 Account Overview SN Nr. ℜ Register New Product + Product My Products Product Registration Activate MSI Care Plus ☆ Membership Rew