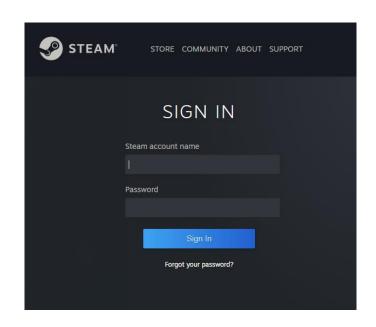

#### Where you activate/redeem a Game code in steam

https://store.steampowered.com/account/registerkey?key