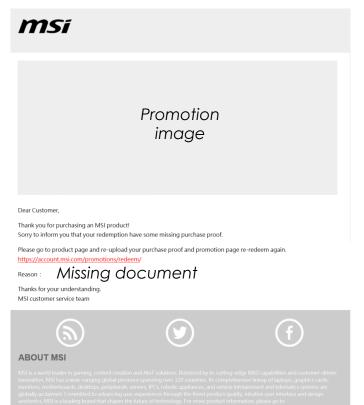

# Check redemption status or Re-upload requested documents

#### Re-upload the missing document