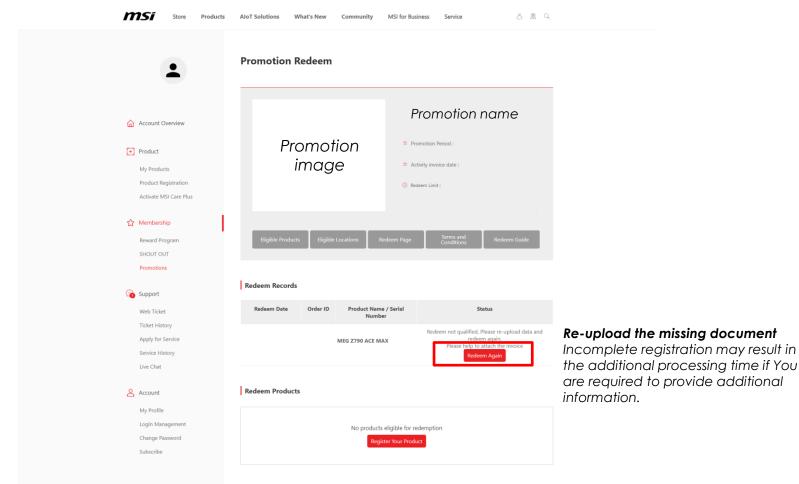

#### Find the promotion page and check the status

#### Re-upload the missing document