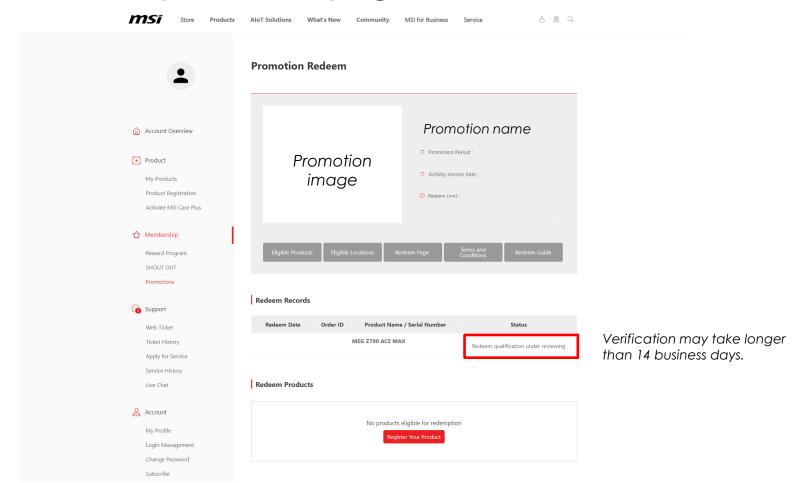

#### Find the promotion page and check the status

How long does it takes to process the application and when will I receive my gift?

All applications might take up:

- \*Digital code 7~14 working days to be verified.
- \*Cashback 30 work days after receiving redemption successful confirmation letter
- \*Physical Prize 8 12 weeks to delivered after your redemption got approved