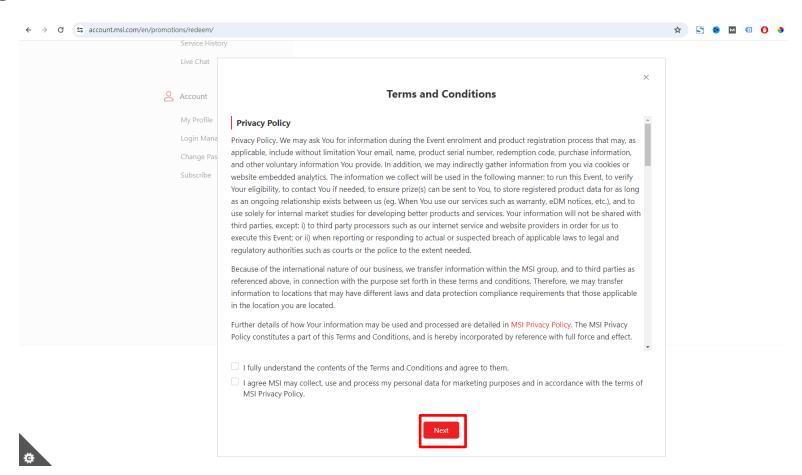

|
|                                              | 22 4 Reformat                                                                                                                                                      |                                |
|                                              | Calculate to get the answer                                                                                                                                        |                                |



#### Complete your product registration





### Participate Promotion

#### **Promotions**

#### All registration and redemption can only be initiated after **fourteen (14) days** from Your purchase date











#### **Eligible Promotion**







#### **Agree Terms and Conditions**



















# Check redemption status or Re-upload requested documents

#### Find the promotion page and check the status











#### Re-upload the missing document





# Success email notification









#### **Success status**







# How to Activate Game Code?



#### Where you activate/redeem a Game code in steam

https://store.steampowered.com/account/registerkey?key







#### **FAQs**



Why there is no any relative promotion appears in my member center account?

- 1. Check if your product is eligible model
- 2. Check if your invoice is in eligible period
- 3. Make sure the country you live is in the eligible country for the promotion

What should I do if I received an email inform me that my claim was incomplete?

Please make sure that you had provide:

- 1. Invoice/pu