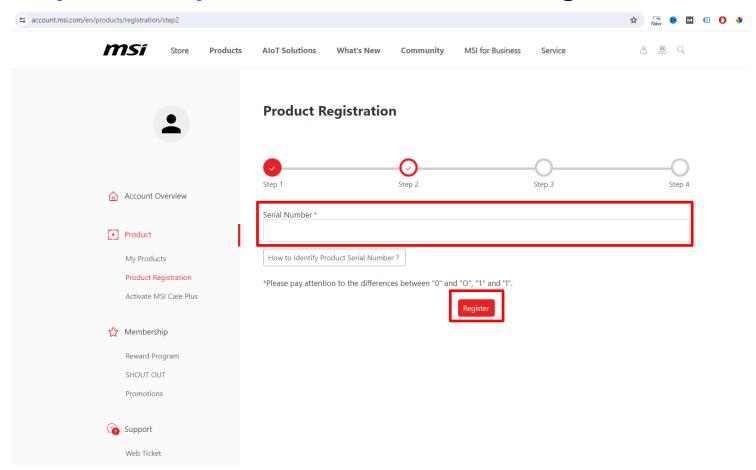

#### Register your MSI product - SN number registration

#### How to Identify Product Serial Number?

The S/N number photo must be on the product, <u>NOT</u> on the color box