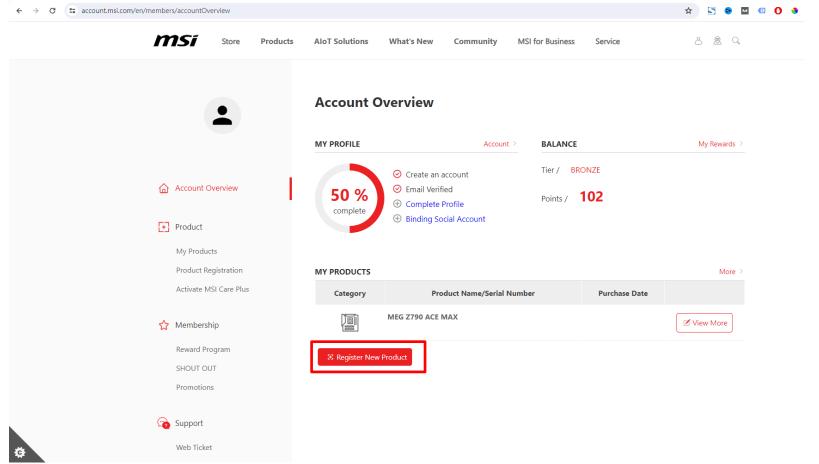

Redemption Instruction

MSI



## Register Your Product



#### Register/Login to MSI Member Center

https://account.msi.com/login



#### Register your MSI product





#### Register your MSI product







#### Register your MSI product - SN number registration



#### How to Identify Product Serial Number?









The S/N number photo must be on the product, <u>NOT</u> on the color box

#### **Motherboard**







#### Fill in the Product Registration form

| •                                            | Product Registration                                                                                                                                               |                                |
|----------------------------------------------|--------------------------------------------------------------------------------------------------------------------------------------------------------------------|--------------------------------|
|