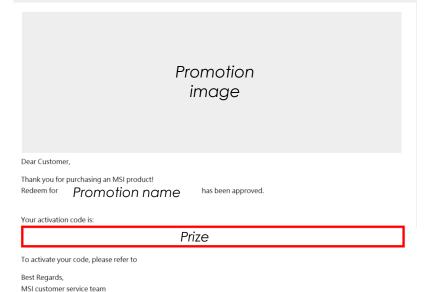

|                                |
|                                              | Calculate to get the answer                                                                                                                                        |                                |



#### Complete your product registration





### Participate Promotion

#### **Promotions**

#### All registration and redemption can only be initiated after **fourteen (14) days** from Your purchase date











#### **Eligible Promotion**







#### **Agree Terms and Conditions**



















# Check redemption status or Re-upload requested documents

#### Find the promotion page and check the status











#### Re-upload the missing document





# Success email notification









#### **Success status**







# How to Activate Game Code?



#### Where you activate/redeem a Game code in steam

https://store.steampowered.com/account/registerkey?key







#### **FAQs**



Why there is no any relative promotion appears in my member center account?

- 1. Check if your product is eligible model
- 2. Check if your invoice is in eligible period
- 3. Make sure the country you live is in the eligible country for the promotion

What should I do if I received an email inform me that my claim was incomplete?

Please make sure that you had provide:

- 1. Invoice/purchase proof which include purchase date, purchase store, and purchase model
- 2. SN number picture that on the product itself, not on the package

How long does it takes to process the application and when will