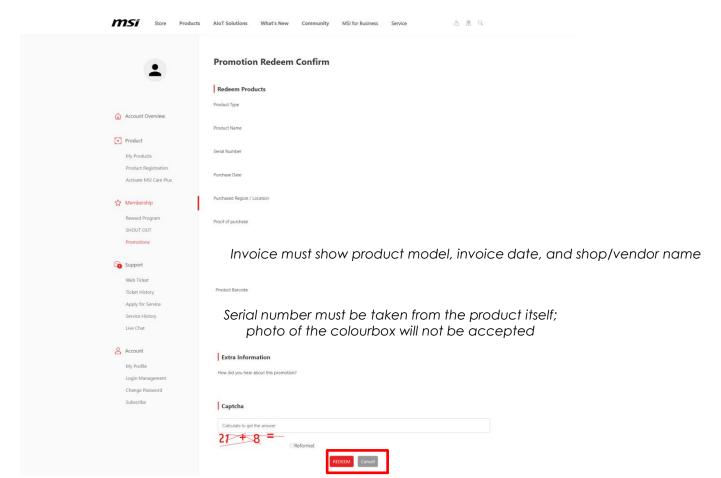

#### Fill in the Product Registration form

| •                                            | Product Registration                                                                                                                                               |                                |
|----------------------------------------------|--------------------------------------------------------------------------------------------------------------------------------------------------------------------|--------------------------------|
|                                              | • • • •                                                                                                                                                            |                                |
| Account Overview                             | Step 1 Step 2 Step 3                                                                                                                                               | Step 4                         |
| Product                                      | Product Type *  Motherboard                                                                                                                                        |                                |
| My Products                                  | Product Name *                                                                                                                                                     |                                |
| Product Registration  Activate MSI Care Plus | MPG Z790 CARBON MAX WIFI                                                                                                                                           |                                |
| Activate insi Care Plus                      | Model *                                                                                                                                                            |                                |
| ☆ Membership                                 | 911-7089-17S                                                                                                                                                       |                                |
| Reward Program                               | Serial Number *                                                                                                                                                    |                                |
| SHOUT OUT                                    | 601                                                                                                                                                                |                                |
| Promotions                                   | CHK*                                                                                                                                                               |                                |
| Support                                      |                                                                                                                                                                    |                                |
| Web Ticket                                   | Please find the Serial Number sticker on the product and input the 3 digit CHK code as shown below (The is on where the CHK code could be found) ©                 | mage shown below is an example |
| Ticket History                               | Region / Location *                                                                                                                                                |                                |
| Apply for Service<br>Service History         | Select                                                                                                                                                             | ~                              |
| Live Chat                                    | Store Name *                                                                                                                                                       |                                |
|                                              | Select                                                                                                                                                             | ~                              |
| Account                                      | Purchase Date *                                                                                                                                                    |                                |
| My Profile<br>Login Management               |                                                                                                                                                                    |                                |
| Change Password                              | Where did you purchase the product *                                                                                                                               |                                |
| Subscribe                                    | Retail store Online retailer Reseller                                                                                                                              |                                |
|                                              | Invoice / Receipt Upload *                                                                                                                                         |                                |
|                                              | 選擇領蓋 未選擇任何領委                                                                                                                                                       |                                |
|                                              | Please resize the image to a width no greater than 1600pt (jpg., g/s, png). The invoice should include the model name, invoice date, and invoice number. Captcha * |                                |
|                                              | 22 4 Reformat                                                                                                                                                      |                                |
|                                              | Calculate to get the answer                                                                                                                                        |                                |