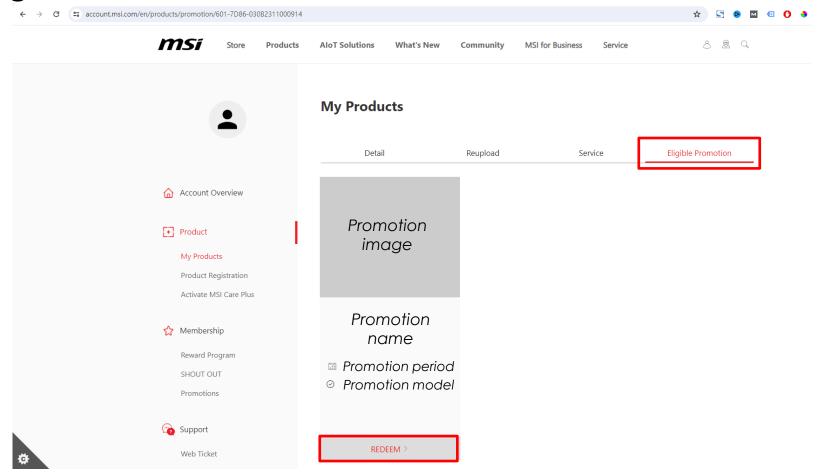

ce number. Captcha * |                                |
|                                              | 22 4 Reformat                                                                                                                                                      |                                |
|                                              | Calculate to get the answer                                                                                                                                        |                                |



#### Complete your product registration





### Participate Promotion

#### **Promotions**

#### All registration and redemption can only be initiated after **fourteen (14) days** from Your purchase date











#### **Eligible Promotion**







#### **Agree Terms and Conditions**



















# Check redemption status or Re-upload requested documents

#### Find the promotion page and check the status











#### Re-upload the missing document





# Success email notification









#### **Success status**







# How to Activate Game Code?



#### Where you activate/redeem a Game code in steam

https://store.steampowered.com/account/registerkey?key







#### **FAQs**



Why there is no any relative promotion appears in my member center account?

- 1. Check if your product is eligible model
- 2. Check if your invoice is in eligible period
- 3. Make sure the country you live is in the eligible country for the promotion

What should I do if I received an email inform me that my claim was incomplete?

Please make