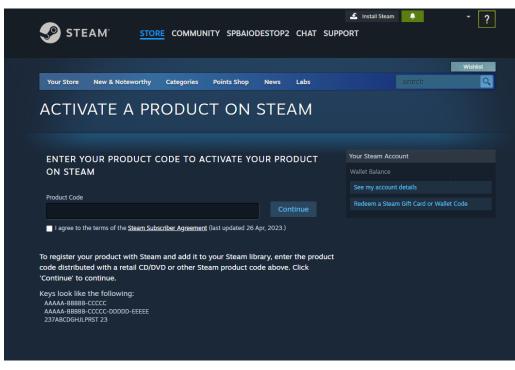

#### Where you activate/redeem a Game code in steam

https://store.steampowered.com/account/registerkey?key