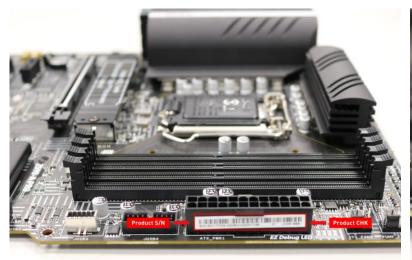

#### How to Identify Product Serial Number?

The S/N number photo must be on the product, <u>NOT</u> on the color box

#### **Motherboard**

#### Fill in the Product Registration form

| •                                            | Product Registration                                                                                                                                               |                                |
|----------------------------------------------|--------------------------------------------------------------------------------------------------------------------------------------------------------------------|--------------------------------|
|                                              | • • • •                                                                                                                                                            |                                |
| Account Overview                             | Step 1 Step 2 Step 3                                                                                                                                               | Step 4                         |
| Product                                      | Product Type *  Motherboard                                                                                                                                        |                                |
| My Products                                  | Product Name *                                                                                                                                                     |                                |
| Product Registration  Activate MSI Care Plus | MPG Z790 CARBON MAX WIFI                                                                                                                                           |                                |
| Activate insi Care Plus                      | Model *                                                                                                                                                            |                                |
| ☆ Membership                                 | 911-7089-17S                                                                                                                                                       |                                |
| Reward Program                               | Serial Number *                                                                                                                                                    |                                |
| SHOUT OUT                                    | 601                                                                                                                                                                |                                |
| Promotions                                   | CHK*                                                                                                                                                               |                                |
| Support                                      |                                                                                                                                                                    |                                |
| Web Ticket                                   | Please find the Serial Number sticker on the product and input the 3 digit CHK code as shown below (The is on where the CHK code could be found) ©                 | mage shown below is an example |
| Ticket History                               | Region / Location *                                                                                                                                                |                                |
| Apply for Service<br>Service History         | Select                                                                                                                                                             | ~                              |
| Live Chat                                    | Store Name *                                                                                                                                                       |                                |
|                                              | Select                                                                                                                                                             | ~                              |
| Account                                      | Purchase Date *                                                                                                                                                    |                                |
| My Profile<br>Login Management               |                                                                                                                                                                    |                                |
| Change Password                              | Where did you purchase the product *                                                                                                                               |                                |
| Subscribe                                    | Retail store Online retailer Reseller                                                                                                                              |                                |
|                                              | Invoice / Receipt Upload *                                                                                                                                         |                                |
|                                              | 選擇領蓋 未選擇任何領委                                                                                                                                                       |                                |
|                                              | Please resize the image to a width no greater than 1600pt (jpg., g/s, png). The invoice should include the model name, invoice date, and invoice number. Captcha * |                                |
|                                              | 22 4 Reformat                                                                                                                                                      |                                |
|                                              | Calculate to get the answer                                                                                                                                        |                                |