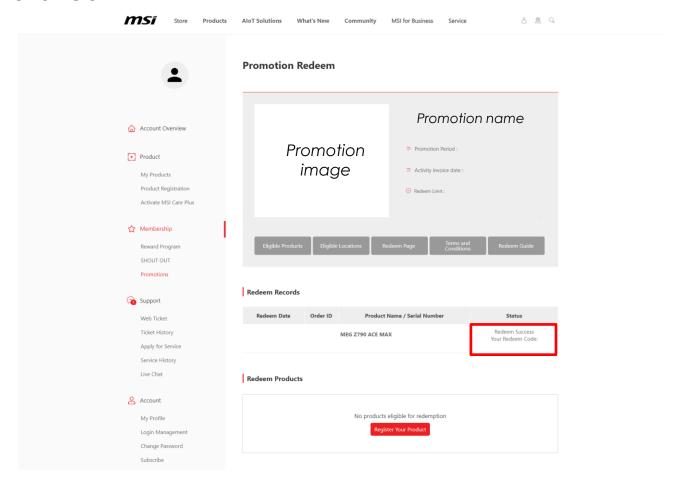

|
|                                              | Calculate to get the answer                                                                                                                                        |                                |



#### Complete your product registration





### Participate Promotion

#### **Promotions**

#### All registration and redemption can only be initiated after **fourteen (14) days** from Your purchase date











#### **Eligible Promotion**







#### **Agree Terms and Conditions**



















# Check redemption status or Re-upload requested documents

#### Find the promotion page and check the status











#### Re-upload the missing document





# Success email notification









#### **Success status**







# How to Activate Game Code?



#### Where you activate/redeem a Game code in steam

https://store.steampowered.com/account/registerkey?key







#### **FAQs**



Why there is no any relative promotion appears in my member center account?

- 1. Check if your product is eligible model
- 2. Check if your invoice is in eligible period
- 3. Make sure the country you live is in the eligible country for the promotion

What should I do if I received an email inform me that my claim was incomplete?

Please make sure that you had provide:

- 1. Invoice/purchase proof which include purchase date, purchase store, and purchase model
- 2. SN number picture that on the product itself, not on the package

How long does it takes to process the application and when will I receive my gift?

All applica