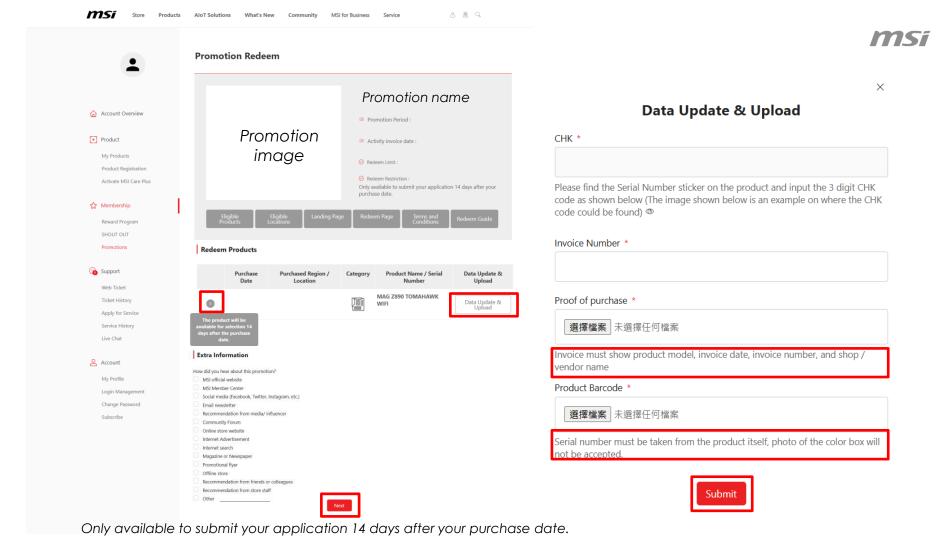

#### All registration and redemption can only be initiated after **fourteen (14) days** from Your purchase date

#### Re-upload the missing document