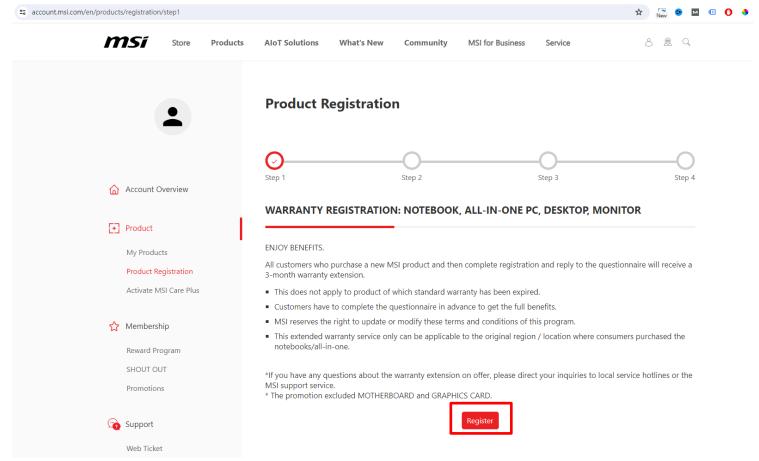

Redemption Instruction

MSI



## Register Your Product



#### Register/Login to MSI Member Center

https://account.msi.com/login



#### Register your MSI product





#### Register your MSI product







#### Register your MSI product - SN number registration



#### How to Identify Product Serial Number?









The S/N number photo must be on the product, <u>NOT</u> on the color box

#### **Motherboard**







#### Fill in the Product Registration form

| •                                            | Product Registration                                                                                                                                               |                                |
|----------------------------------------------|--------------------------------------------------------------------------------------------------------------------------------------------------------------------|--------------------------------|
|