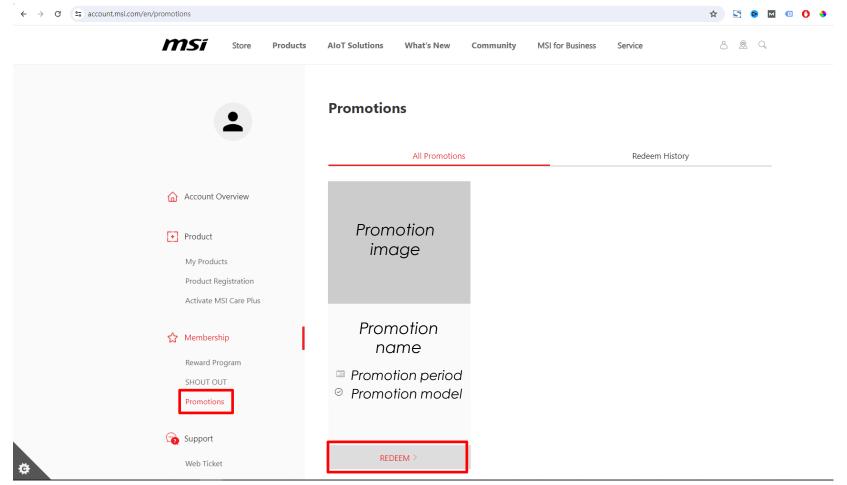

the model name, invoice date, and invoice number. Captcha * |                                |
|                                              | 22 4 Reformat                                                                                                                                                      |                                |
|                                              | Calculate to get the answer                                                                                                                                        |                                |



#### Complete your product registration





### Participate Promotion

#### **Promotions**

#### All registration and redemption can only be initiated after **fourteen (14) days** from Your purchase date











#### **Eligible Promotion**







#### **Agree Terms and Conditions**



















# Check redemption status or Re-upload requested documents

#### Find the promotion page and check the status











#### Re-upload the missing document





# Success email notification









#### **Success status**







# How to Activate Game Code?



#### Where you activate/redeem a Game code in steam

https://store.steampowered.com/account/registerkey?key







#### **FAQs**



Why there is no any relative promotion appears in my member center account?

- 1. Check if your product is eligible model
- 2. Check if your invoice is in eligible period
- 3. Make sure the country you live is in the eligible country for the promotion

What should I do if I received an email inform me that