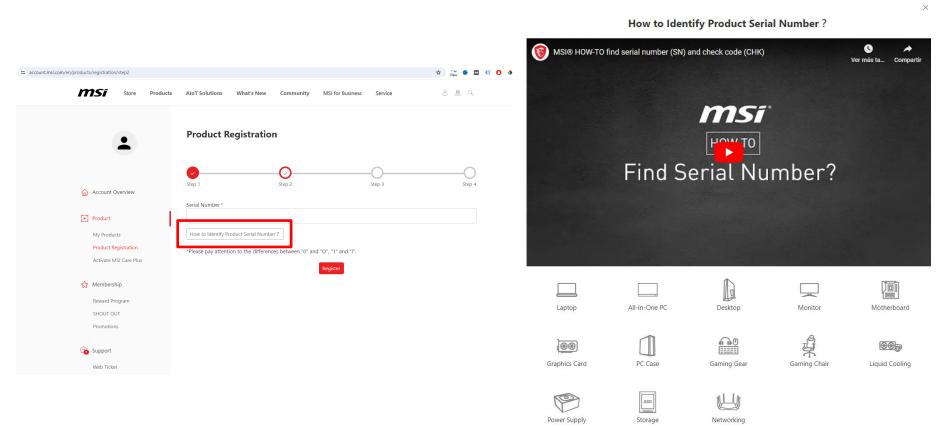

#### How to Identify Product Serial Number?

The S/N number photo must be on the product, <u>NOT</u> on the color box

#### Fill in the Product Registration form

| •                                            | Product Registration                                                                                                                                               |                                |
|----------------------------------------------|--------------------------------------------------------------------------------------------------------------------------------------------------------------------|--------------------------------|
|                                              | • • • •                                                                                                                                                            |                                |
| Account Overview                             | Step 1 Step 2 Step 3                                                                                                                                               | Step 4                         |
| Product                                      | Product Type *  Motherboard                                                                                                                                        |                                |
| My Products                                  | Product Name *                                                                                                                                                     |                                |
| Product Registration  Activate MSI Care Plus | MPG Z790 CARBON MAX WIFI                                                                                                                                           |                                |
| Activate insi Care Plus                      | Model *                                                                                                                                                            |                                |
| ☆ Membership                                 | 911-7089-17S                                                                                                                                                       |                                |
| Reward Program                               | Serial Number *                                                                                                                                                    |                                |
| SHOUT OUT                                    | 601                                                                                                                                                                |                                |
| Promotions                                   | CHK*                                                                                                                                                               |                                |
| Support                                      |                                                                                                                                                                    |                                |
| Web Ticket                                   | Please find the Serial Number sticker on the product and input the 3 digit CHK code as shown below (The is on where the CHK code could be found) ©                 | mage shown below is an example |
| Ticket History                               | Region / Location *                                                                                                                                                |                                |
| Apply for Service<br>Service History         | Select                                                                                                                                                             | ~                              |
| Live Chat                                    | Store Name *                                                                                                                                                       |                                |
|                                              | Select                                                                                                                                                             | ~                              |
| Account                                      | Purchase Date *                                                                                                                                                    |                                |
| My Profile<br>Login Management               |                                                                                                                                                                    |                                |
| Change Password                              | Where did you purchase the product *                                                                                                                               |                                |
| Subscribe                                    | Retail store Online retailer Reseller                                                                                                                              |                                |
|                                              | Invoice / Receipt Upload *                                                                                                                                         |                                |
|                                              | 選擇領蓋 未選擇任何領委                                                                                                                                                       |                                |
|                                              | Please resize the image to a width no greater than 1600pt (jpg., g/s, png). The invoice should include the model name, invoice date, and invoice number. Captcha * |                                |
|                                              | 22 4 Reformat                                                                                                                                                      |                                |
|                                              | Calculate to get the answer                                                                                                                                        |                                |