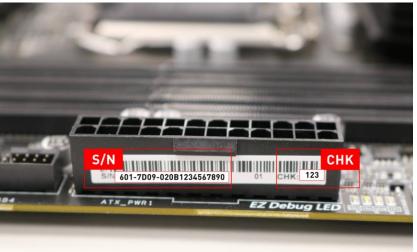

#### How to Identify Product Serial Number?

The S/N number photo must be on the product, <u>NOT</u> on the color box

#### **Motherboard**

#### Fill in the Product Registration form

| •                                            | Product Registration                                                                                                                                               |                                |
|----------------------------------------------|--------------------------------------------------------------------------------------------------------------------------------------------------------------------|--------------------------------|
|                                              | • • • •                                                                                                                                                            |                                |
| Account Overview                             | Step 1 Step 2 Step 3                                                                                                                                               | Step 4                         |
| Product                                      | Product Type *  Motherboard                                                                                                                                        |                                |
| My Products                                  | Product Name *                                                                                                                                                     |                                |
| Product Registration  Activate MSI Care Plus | MPG Z790 CARBON MAX WIFI                                                                                                                                           |                                |
| Activate insi Care Plus                      | Model *                                                                                                                                                            |                                |
| ☆ Membership                                 | 911-7089-17S                                                                                                                                                       |                                |
| Reward Program                               | Serial Number *                                                                                                                                                    |                                |
| SHOUT OUT                                    | 601                                                                                                                                                                |                                |
| Promotions                                   | CHK*                                                                                                                                                               |                                |
| Support                                      |                                                                                                                                                                    |                                |
| Web Ticket                                   | Please find the Serial Number sticker on the product and input the 3 digit CHK code as shown below (The is on where the CHK code could be found) ©                 | mage shown below is an example |
| Ticket History                               | Region / Location *                                                                                                                                                |                                |
| Apply for Service<br>Service History         | Select                                                                                                                                                             | ~                              |
| Live Chat                                    | Store Name *                                                                                                                                                       |                                |
|                                              | Select                                                                                                                                                             | ~                              |
| Account                                      | Purchase Date *                                                                                                                                                    |                                |
| My Profile<br>Login Management               |                                                                                                                                                                    |                                |
| Change Password                              | Where did you purchase the product *                                                                                                                               |                                |
| Subscribe                                    | Retail store Online retailer Reseller                                                                                                                              |                                |
|                                              | Invoice / Receipt Upload *                                                                                                                                         |                                |
|                                              | 選擇領蓋 未選擇任何領委                                                                                                                                                       |                                |
|                                              | Please resize the image to a width no greater than 1600pt (jpg., g/s, png). The invoice should include the model name, invoice date, and invoice number. Captcha * |                                |
|                                              | 22 4 Reformat                                                                                                                                                      |                                |
|                                              | Calculate to get the answer                                                                                                                                        |                                |