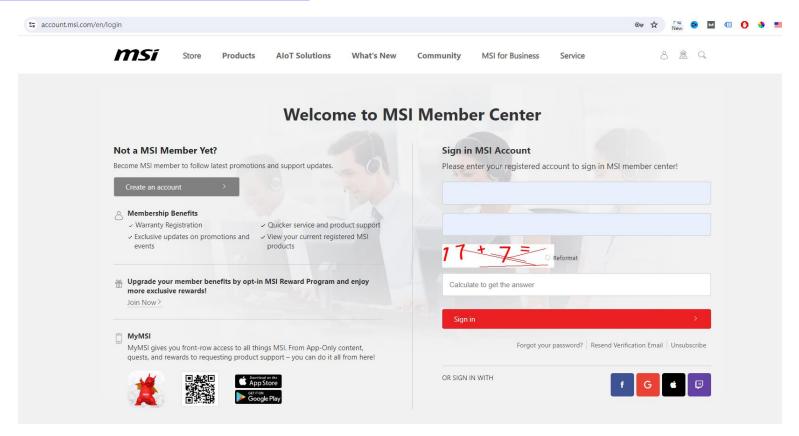

Redemption Instruction

MSI



## Register Your Product



#### Register/Login to MSI Member Center

https://account.msi.com/login



#### Register your MSI product





#### Register your MSI product







#### Register your MSI product - SN number registration



#### How to Identify Product Serial Number?









The S/N number photo must be on the product, <u>NOT</u> on the color box

#### **Motherboard**







#### Fill in the Product Registration form

| •                                            | Product Registration                                                                                                                                               |                                |
|----------------------------------------------|--------------------------------------------------------------------------------------------------------------------------------------------------------------------|------