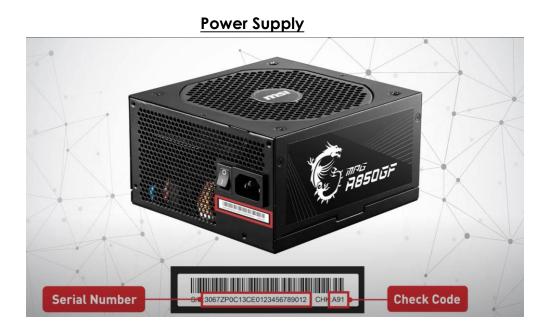

## How to Identify Product Serial Number?

The S/N number photo must be on the product, <u>NOT</u> on the color box

#### Data Update & Upload

Please find the Serial Number sticker on the product and input the 3 digit CHK code as shown below (The image shown below is an example on where the CHK