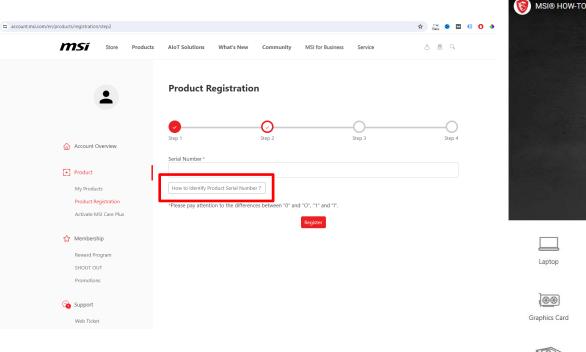

## How to Identify Product Serial Number?

How to Identify Product Serial Number?

×

## How to Identify Product Serial Number?

The S/N number photo must be on the product, <u>NOT</u> on the color box