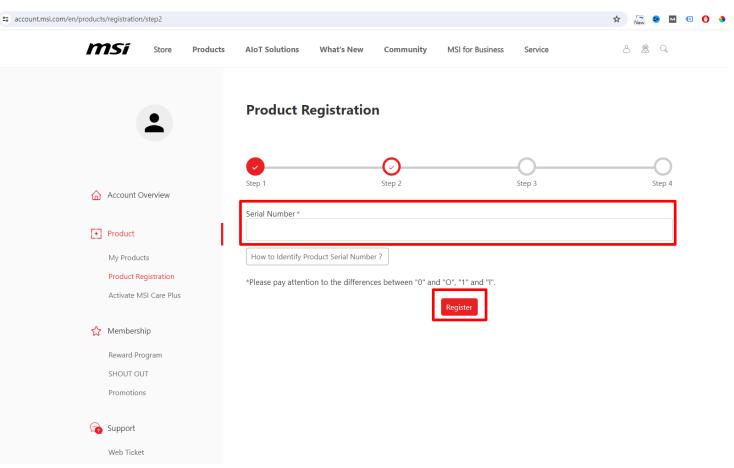

## **Register your MSI product**

## Register your MSI product - SN number registration

**MS**í