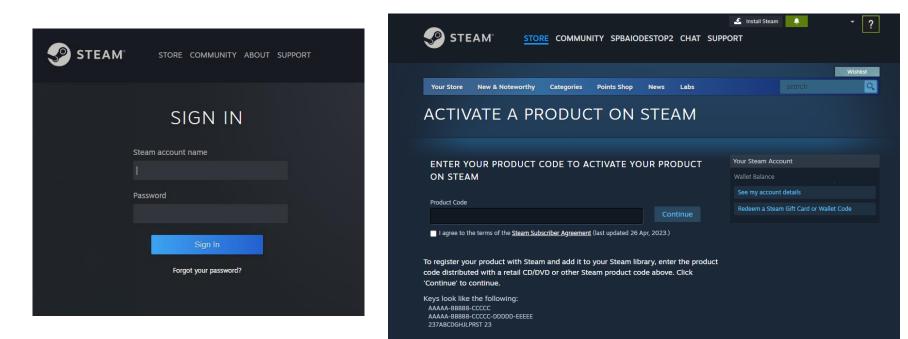

em Products                                                           |
| Account                                                       |                                                                           |
| My Profile<br>Login Management                                | No products eligible for redemption<br>Register Your Product              |
| Change Password<br>Subscribe                                  |                                                                           |
|                                                               |                                                                           |



# How to Activate Game Code?

## Where you activate/redeem a Game code in steam <sup>msi</sup>

#### https://store.steampowered.com/account/registerkey?key



# msi

FAQs

#### FAQs

| ny there is no any relative promotion appears in my member center account?                                                                                                                                                                        |  |
|---------------------------------------------------------------------------------------------------------------------------------------------------------------------------------------------------------------------------------------------------|--|
| Check if your product is eligible model<br>Check if your invoice is in eligible period<br>Make sure the country you live is in the eligible country for the promotion                                                                             |  |
| nat should I do if I rece