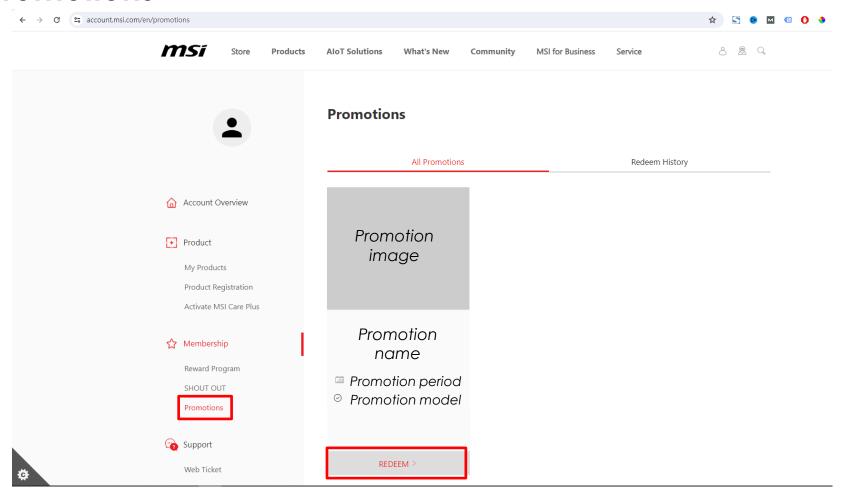

gif. prg) The invoice should include the model name, invoice date, and invoice number.  Captcha ' |                                |
|                                              | 22 4 OReformat                                                                                                                                                     |                                |
|                                              | Calculate to get the answer                                                                                                                                        |                                |



## Complete your product registration



msi

## Participate Promotion

AI ERA

<< \ \ \ << ε νφο->

χεπτ τηε φι αργχ, χ

πυβλιχ: <<

OF COMPUTING

## **Promotions**











## **Eligible Promotion**













#### Product

My Products Product Registration

Activate MSI Care Plus

#### ☆ Membership

Reward Program SHOUT OUT

#### Promotions

#### Support Support

Web Ticket

Ticket History Apply for Service

Service History

Live Chat

#### Account

My Profile

Login Management

Change Password

Subscribe

#### **Promotion Redeem**



#### Redeem Products

|   | Purchase Date | Purchased Region / Location | Category | Product Name / Serial Number | Upl |
|---|---------------|-----------------------------|----------|------------------------------|-----|
| ) |               |                             |          | MEG Z790 ACE MAX             | Upl |

#### Extra Information

| Hov | v did you hear about this promotion?              |
|-----|--------