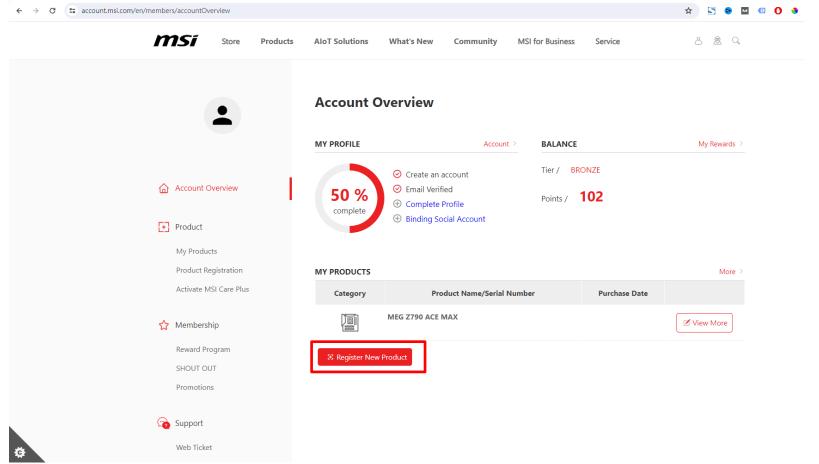

msi

## Register Your Product

χεπτ τηε φι αργχ, χ

<< \ \ \ << ε νφο->

πυβλιχ: << ∀ ∀<

OF COMPUTING



## Register/Login to MSI Member Center

https://account.msi.com/login



## Register your MSI product





## Register your MSI product







## Register your MSI product - SN number registration



## How to Identify Product Serial Number?









The S/N number photo must be on the product, <u>NOT</u> on the color box

#### **Motherboard**







## Fill in the Product Registration form

| •                                            | Product Registration                                                                                                                                               |                                |
|----------------------------------------------|--------------------------------------------------------------------------------------------------------------------------------------------------------------------|--------------------------------|
|