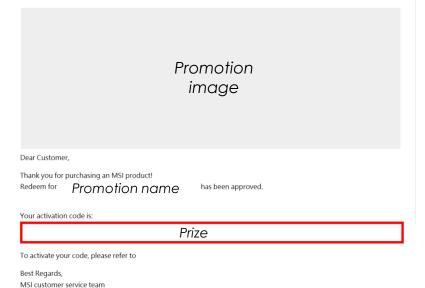

|
|     | Promotional flyer                                 |
|     | Offline store                                     |
|     | Recommendation from friends or colleagues         |
|     | Recommendation from store staff                   |
|     |                                                   |

Other \_\_\_\_





## **Agree Terms and Conditions**



















Check redemption status or Re-upload requested documen



## Find the promotion page and check the status











## Re-upload the missing document

Products

AloT Solutions

What's New

Community MSI for Business





Re-upload the missing document Incomplete registration may result in the additional processing time if You are required to provide additional information.

# Success email notification









## **Success status**





msi

## How to Activate Code?

AI ERA
OF COMPUTING

<< \ \ \ << ε νφο->

χεπτ τηε φι αργχ, χ

πυβλιχ: <<∀



## Where you activate/redeem a wallet code in steam

STEP 1:

https://store.steampowered.com/account/redeemwalletcode

### STEP 2: SIGN IN







## Where you activate/redeem a wallet code in steam

STEP 3: add your steam wallet code
If you received more than one code, please add in separate



## Success







## **Error Message**

### Keys look like the following: AAAAA-BBBBBB-CCCCC

\*\*\*Steam wallet code contains 15 characters



msi

FAQs

υρρεντ ιμ

<< \ \ \ << ε νφο->τιι η

πυβλιχ: <<∀ ∀<

AIERA

OF COMPUTING

πρι εαμ&

τακεσ τραω τιμε;

## **FAQs**



Why there is no any relative promotion appears in my member center account?

- 1. Check if y