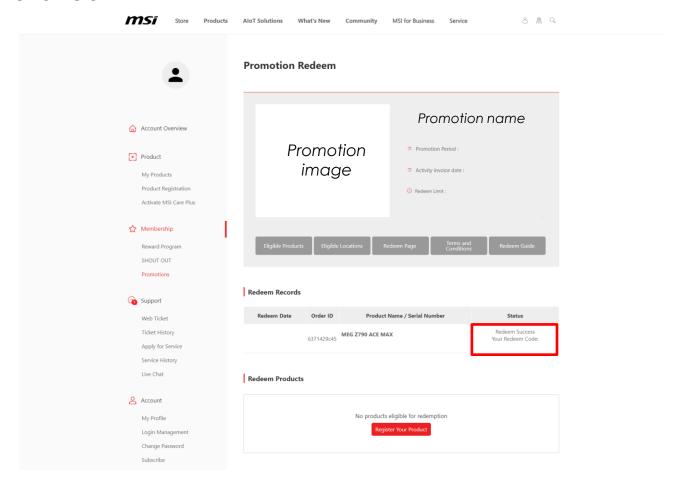

## **Agree Terms and Conditions**

Check redemption status or Re-upload requested documen

## Find the promotion page and check the status