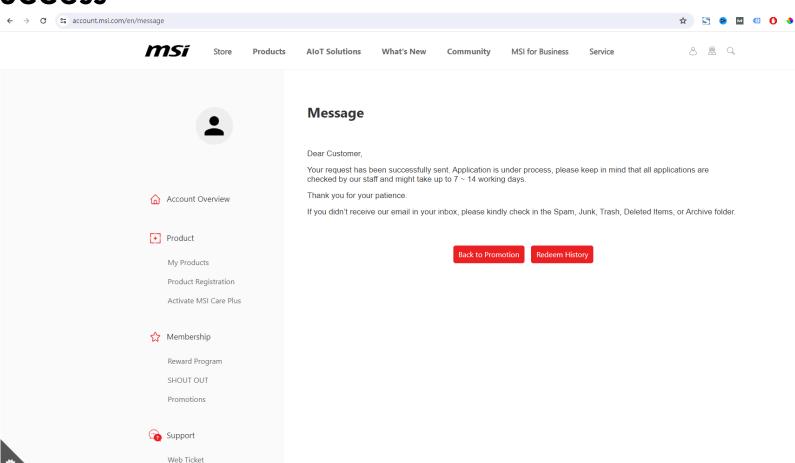

# Success email notification

How long does it takes to process the application and when will I receive my gift?

All applications might take up:

\*Digital code - 7~14 working days to be verified.

Why am I not receive any email after my participation?