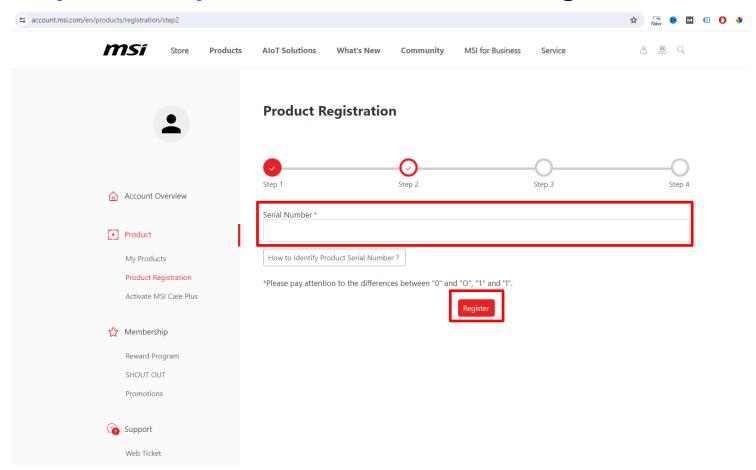

## Register your MSI product - SN number registration

## Fill in the Product Registration form

| •                                            | Product Registration                                                                                                                                               |                                |
|----------------------------------------------|--------------------------------------------------------------------------------------------------------------------------------------------------------------------|--------------------------------|
|                                              | • • •                                                                                                                                                              |                                |
| Account Overview                             | Step 1 Step 2 Step 3                                                                                                                                               | Step 4                         |
| Product                                      | Product Type *  Motherboard                                                                                                                                        |                                |
| My Products                                  | Product Name *                                                                                                                                                     |                                |
| Product Registration  Activate MSI Care Plus | MPG Z790 CARBON MAX WIFI                                                                                                                                           |                                |
| Activate inst Care Plus                      | Model *                                                                                                                                                            |                                |
| ☆ Membership                                 | 911-7089-17S                                                                                                                                                       |                                |
| Reward Program                               | Serial Number *                                                                                                                                                    |                                |
| SHOUT OUT                                    | 601                                                                                                                                                                |                                |
| Promotions                                   | CHC*                                                                                                                                                               |                                |
| Support                                      |                                                                                                                                                                    |                                |
| Web Ticket                                   | Please find the Serial Number sticker on the product and input the 3 digit CHK code as shown below (The ir on where the CHK code could be found) ©                 | nage shown below is an example |
| Ticket History                               | Region / Location *                                                                                                                                                |                                |
| Apply for Service<br>Service History         | Select                                                                                                                                                             | ~                              |
| Live Chat                                    | Store Name *                                                                                                                                                       |                                |
|                                              | Select                                                                                                                                                             | ~                              |
| Account                                      | Purchase Date *                                                                                                                                                    |                                |
| My Profile<br>Login Management               |                                                                                                                                                                    |                                |
| Change Password                              | Where did you purchase the product *                                                                                                                               |                                |
| Subscribe                                    | Retail store                                                                                                                                                       |                                |
|                                              | Invoice / Receipt Upload *                                                                                                                                         |                                |
|                                              | 選擇情報 未担排任何排款                                                                                                                                                       |                                |
|                                              | Please resize the image to a width no greater than 1600px ((prg. gif. prg) The invoice should include the model name, invoice date, and invoice number.  Captcha ' |                                |
|                                              | 22 4 OReformat                                                                                                                                                     |                                |
|                                              | Calculate to get the answer                                                                                                                                        |                                |