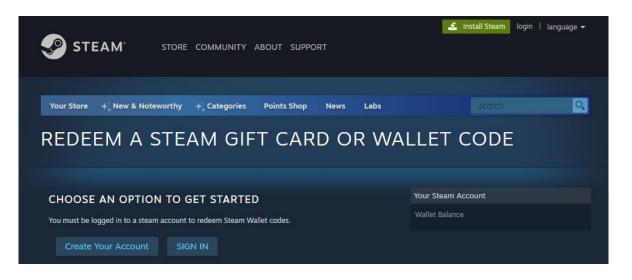

## Where you activate/redeem a wallet code in steam

STEP 1:

https://store.steampowered.com/account/redeemwalletcode

### STEP 2: SIGN IN