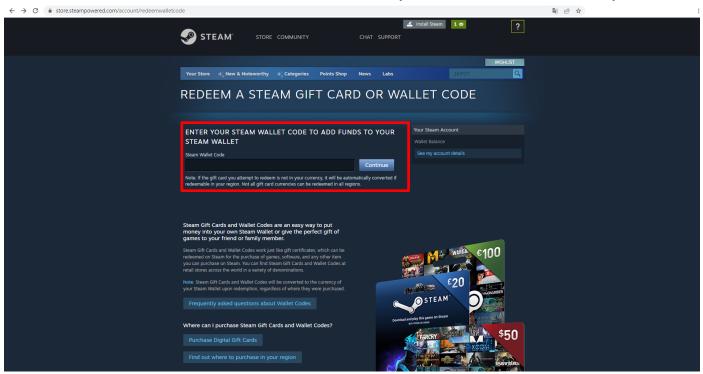

## Where you activate/redeem a wallet code in steam

STEP 1:

https://store.steampowered.com/account/redeemwalletcode

## Where you activate/redeem a wallet code in steam

STEP 3: add your steam wallet code
If you received more than one code, please add in separate