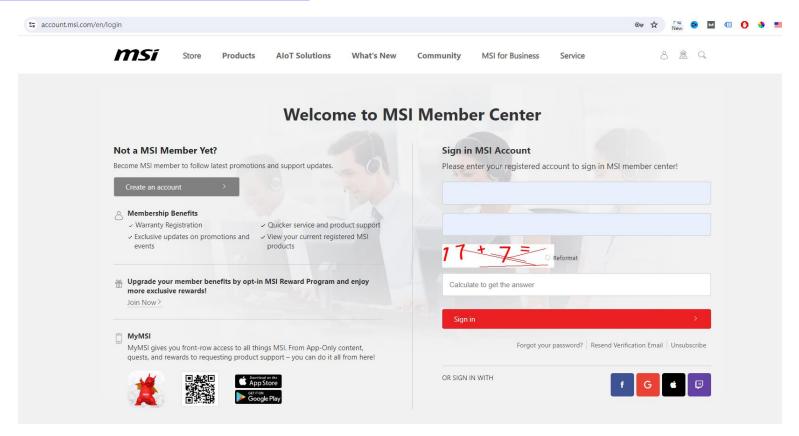

msi

## Register Your Product

χεπτ τηε φι αργχ, χ

<< \ \ \ << ε νφο->

πυβλιχ: << ∀ ∀<

OF COMPUTING



## Register/Login to MSI Member Center

https://account.msi.com/login



## Register your MSI product





## Register your MSI product







## Register your MSI product - SN number registration



## How to Identify Product Serial Number?









The S/N number photo must be on the product, <u>NOT</u> on the color box

#### **Motherboard**







## Fill in the Product Registration form

| •                                            | Product Registration                                                                                                                                               |                                |
|----------------------------------------------|--------------------------------------------------------------------------------------------------------------------------------------------------------------------|----------------