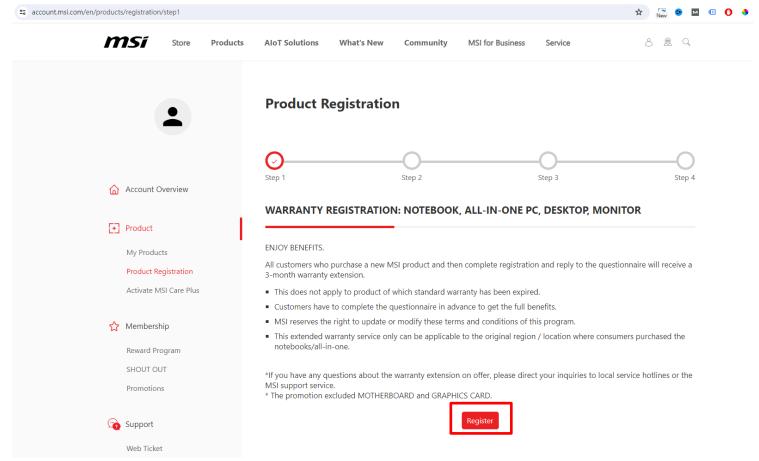

msi

## Register Your Product

χεπτ τηε φι αργχ, χ

<< \ \ \ << ε νφο->

πυβλιχ: << ∀ ∀<

OF COMPUTING



## Register/Login to MSI Member Center

https://account.msi.com/login



## Register your MSI product





## Register your MSI product







## Register your MSI product - SN number registration



## How to Identify Product Serial Number?









The S/N number photo must be on the product, <u>NOT</u> on the color box

#### **Motherboard**







## Fill in the Product Registration form

| •                                            | Product Registration                                                                                                                                               |                                |
|----------------------------------------------|--------------------------------------------------------------------------------------------------------------------------------------------------------------------|--------------------------------|
|                                              | •