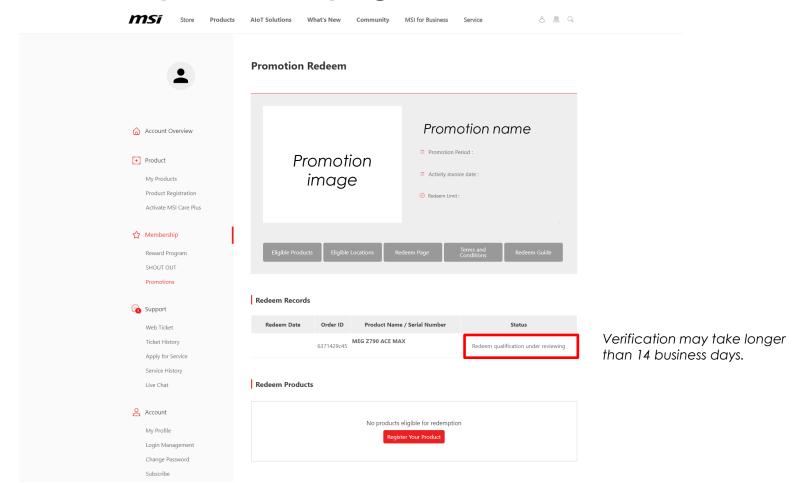

#### **Promotion Redeem**

## **Agree Terms and Conditions**

Check redemption status or Re-upload requested documen

## Find the promotion page and check the status