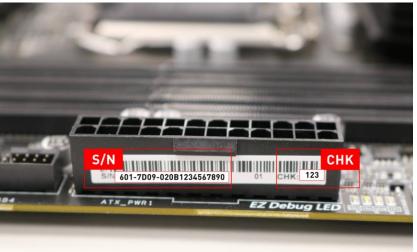

## How to Identify Product Serial Number?

The S/N number photo must be on the product, <u>NOT</u> on the color box

#### **Motherboard**

## Fill in the Product Registration form

| •                                            | Product Registration                                                                                                                                               |                                |
|----------------------------------------------|--------------------------------------------------------------------------------------------------------------------------------------------------------------------|--------------------------------|
|                                              | • • •                                                                                                                                                              |                                |
| Account Overview                             | Step 1 Step 2 Step 3                                                                                                                                               | Step 4                         |
| Product                                      | Product Type *  Motherboard                                                                                                                                        |                                |
| My Products                                  | Product Name *                                                                                                                                                     |                                |
| Product Registration  Activate MSI Care Plus | MPG Z790 CARBON MAX WIFI                                                                                                                                           |                                |
| Activate inst Care Plus                      | Model *                                                                                                                                                            |                                |
| ☆ Membership                                 | 911-7089-17S                                                                                                                                                       |                                |
| Reward Program                               | Serial Number *                                                                                                                                                    |                                |
| SHOUT OUT                                    | 601                                                                                                                                                                |                                |
| Promotions                                   | CHC*                                                                                                                                                               |                                |
| Support                                      |                                                                                                                                                                    |                                |
| Web Ticket                                   | Please find the Serial Number sticker on the product and input the 3 digit CHK code as shown below (The ir on where the CHK code could be found) ©                 | nage shown below is an example |
| Ticket History                               | Region / Location *                                                                                                                                                |                                |
| Apply for Service<br>Service History         | Select                                                                                                                                                             | ~                              |
| Live Chat                                    | Store Name *                                                                                                                                                       |                                |
|                                              | Select                                                                                                                                                             | ~                              |
| Account                                      | Purchase Date *                                                                                                                                                    |                                |
| My Profile<br>Login Management               |                                                                                                                                                                    |                                |
| Change Password                              | Where did you purchase the product *                                                                                                                               |                                |
| Subscribe                                    | Retail store                                                                                                                                                       |                                |
|                                              | Invoice / Receipt Upload *                                                                                                                                         |                                |
|                                              | 選擇情報 未担排任何排款                                                                                                                                                       |                                |
|                                              | Please resize the image to a width no greater than 1600px ((prg. gif. prg) The invoice should include the model name, invoice date, and invoice number.  Captcha ' |                                |
|                                              | 22 4 OReformat                                                                                                                                                     |                                |
|                                              | Calculate to get the answer                                                                                                                                        |                                |