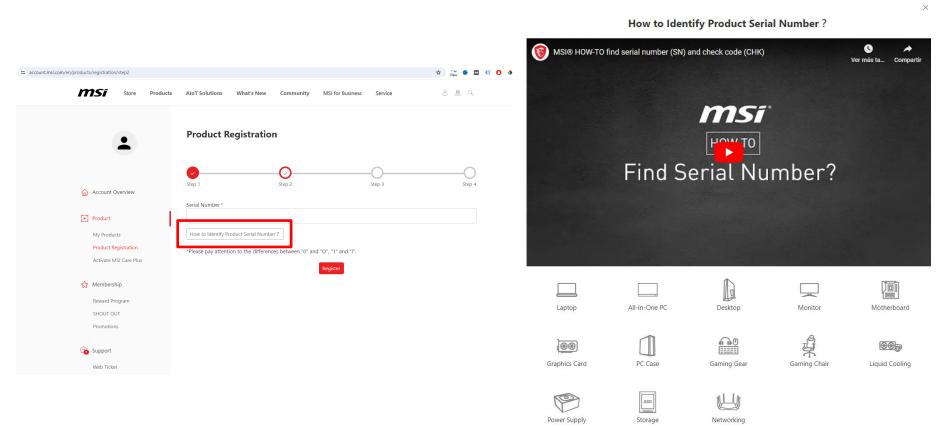

## How to Identify Product Serial Number?

The S/N number photo must be on the product, <u>NOT</u> on the color box

#### **Motherboard**