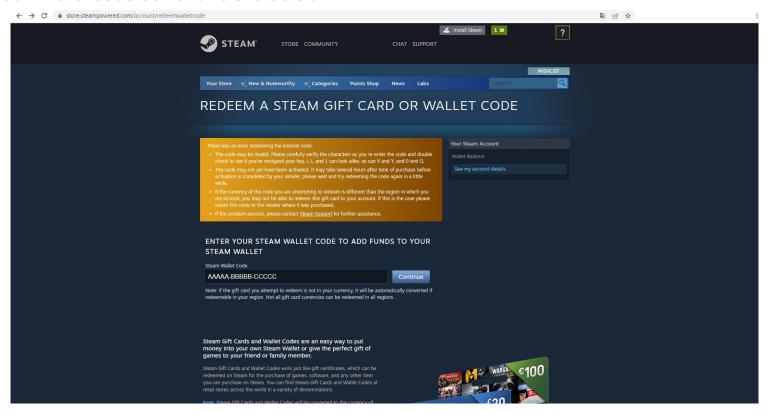

## **Error Message**

### Keys look like the following: AAAAA-BBBBBB-CCCCC

\*\*\*Steam wallet code contains 15 characters

msi

FAQs

υρρεντ ιμ

<< \ \ \ << ε νφο->τιι η

πυβλιχ: <<∀ ∀<

AIERA