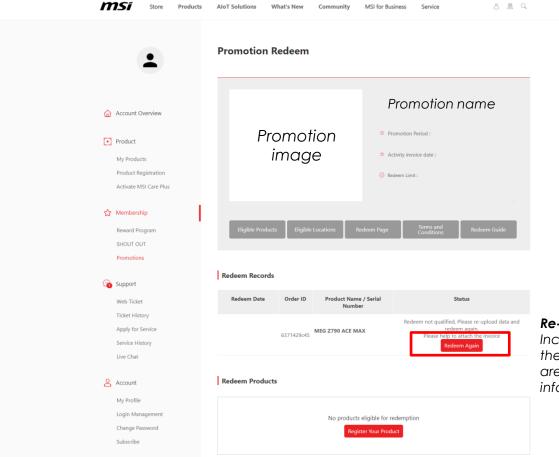

## **Agree Terms and Conditions**

Check redemption status or Re-upload requested documen

## Re-upload the missing document

Products

AloT Solutions

What's New

Community MSI for Business

Re-upload the missing document Incomplete registration may result in the additional processing time if You are required to provide additional information.