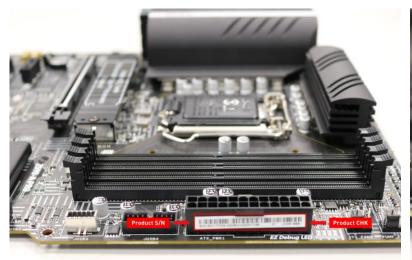

## How to Identify Product Serial Number?

The S/N number photo must be on the product, <u>NOT</u> on the color box

#### **Motherboard**