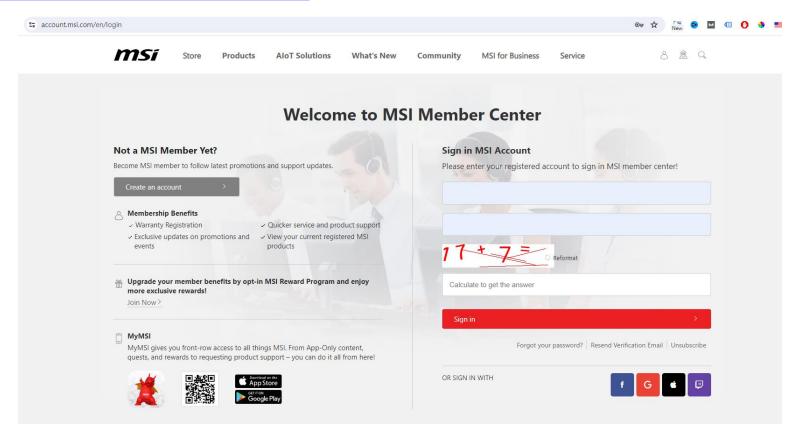

msi

## Register Your Product

πυβλιχ: << ∀ ∀<

<< \ \ \ << ε νφο->

νο ετηευσε μεινφο = λοχ ; //:\_ //Τ

**AIERA** 

OF COMPUTING

πρι ρεαμ&

// Ι τακεσ με τ ραω τιμε;



### Register/Login to MSI Member Center

https://account.msi.com/login



### Register your MSI product





### Register your MSI product







### Register your MSI product - SN number registration



### How to Identify Product Serial Number?









The S/N number photo must be on the product, <u>NOT</u> on the color box

#### **Motherboard**







### Fill in the Product Registration form

| •                                            | Product Registration                                                                                                                                               |                                |
|----------------------------------------------|--------------------------------------------------------------------------------------------------------------------------------------------------------------------|-----------