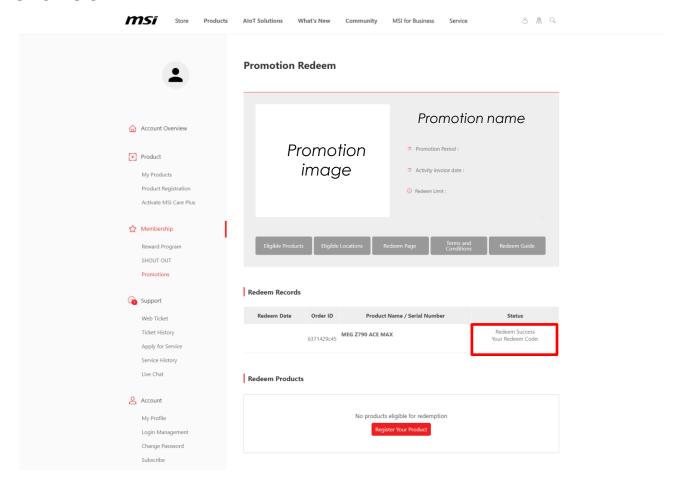

#### **Promotion Redeem**

### **Agree Terms and Conditions**

Check redemption status or Re-upload requested documen

### Find the promotion page and check the status