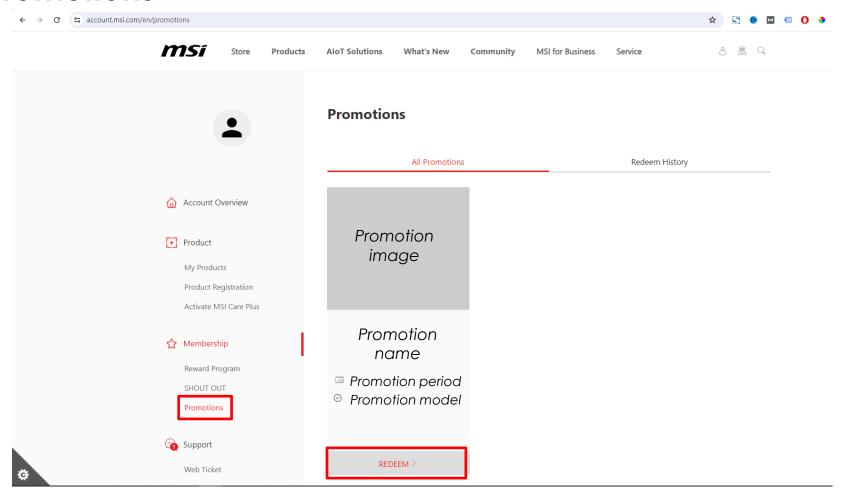

png). The invoice should include the model name, invoice date, and invoice number. Captcha * |                                |
|                                              | 22 4 Reformat                                                                                                                                                      |                                |
|                                              | Calculate to get the answer                                                                                                                                        |                                |



### Complete your product registration



msi

# Participate Promotion

**AI ERA** 

<< \ \ \ << ε νφο->

χεπτ τηε φι αργχ, χ

πυβλιχ: <<

OF COMPUTING

### **Promotions**











### **Eligible Promotion**













#### Product

My Products Product Registration

Activate MSI Care Plus

#### ☆ Membership

Reward Program SHOUT OUT

#### Promotions

#### Support Support

Web Ticket

Ticket History Apply for Service

Service History

Live Chat

#### Account

My Profile

Login Management

Change Password

Subscribe

#### **Promotion Redeem**



#### Redeem Products

|   | Purchase Date | Purchased Region / Location | Category | Product Name / Serial Number | Upl |
|---|---------------|-----------------------------|----------|------------------------------|-----|
| ) |               |                             |          | MEG Z790 ACE MAX             | Upl |

#### Extra Information

| Hov | v did you hear about this promotion?              |
|-----|-------