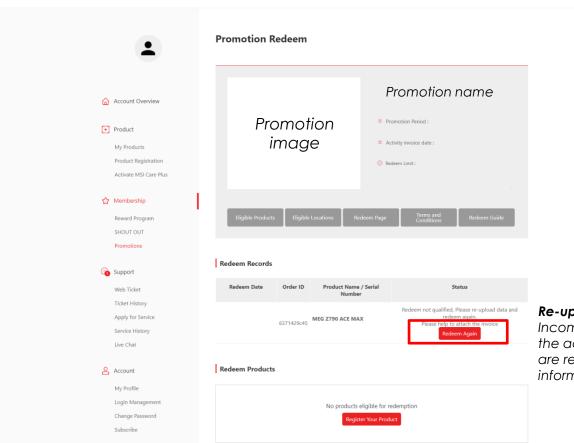

#### **Promotion Redeem**

### **Agree Terms and Conditions**

Check redemption status or Re-upload requested documen

### Re-upload the missing document

Products

AloT Solutions

msi

What's New

Community MSI for Business

8 B Q

**Re-upload the missing document**Incomplete registration may result in the additional processing time if You are required to provide additional information.