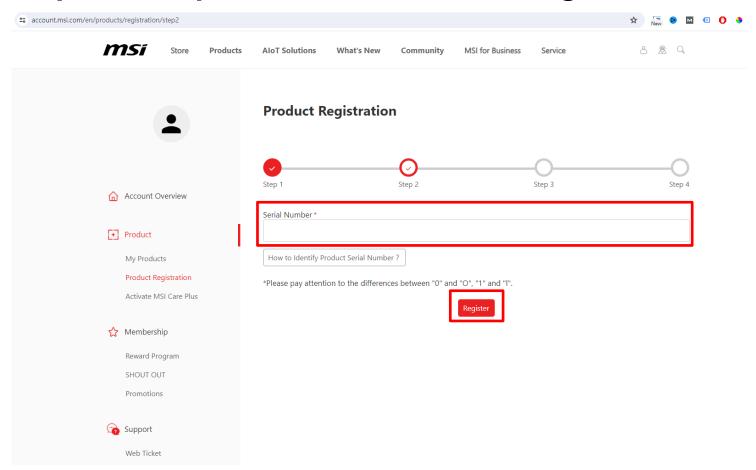

msi

## Register Your Product

πυβλιχ: << ∀ ∀<

<< \ \ \ << ε νφο->

νο ετηευσε μεινφο = λοχ ; //:\_ //Τ

**AIERA** 

OF COMPUTING

πρι ρεαμ&

// Ι τακεσ με τ ραω τιμε;



### Register/Login to MSI Member Center

https://account.msi.com/login



### Register your MSI product





### Register your MSI product







### Register your MSI product - SN number registration



### How to Identify Product Serial Number?









The S/N number photo must be on the product, <u>NOT</u> on the color box

#### **Motherboard**







### Fill in the Product Registration form

| •                                            | Product Registration                                                                                                                                               |                                |
|----------------------------------------------|--------------------------------------------------------------------------------------------------------------------------------------------------------------------|--------------------------------|
|                                              | • • • •