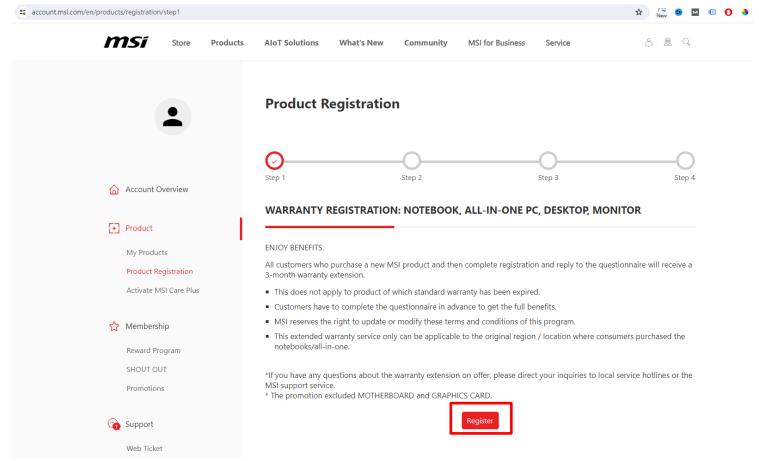

msi

## Register Your Product

πυβλιχ: << ∀ ∀<

<< \ \ \ << ε νφο->

νο ετηευσε μεινφο = λοχ ; //:\_ //Τ

**AIERA** 

OF COMPUTING

πρι ρεαμ&

// Ι τακεσ με τ ραω τιμε;



### Register/Login to MSI Member Center

https://account.msi.com/login



### Register your MSI product





### Register your MSI product







### Register your MSI product - SN number registration



### How to Identify Product Serial Number?









The S/N number photo must be on the product, <u>NOT</u> on the color box

#### **Motherboard**







### Fill in the Product Registration form

| •                                            | Product Registration                                                                                                                                               |                                |
|----------------------------------------------|--------------------------------------------------------------------------------------------------------------------------------------------------------------------|--------------------------------|
|