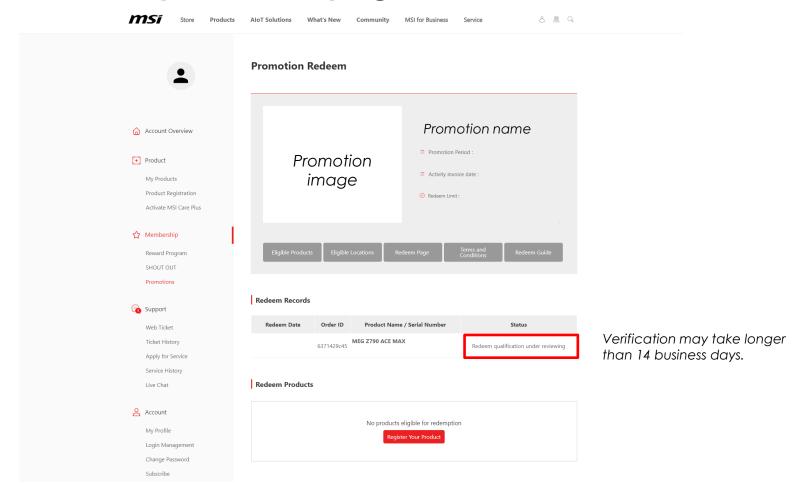

#### **Promotion Redeem**

#### Redeem Products

|   | Purchase Date | Purchased Region / Location | Category | Product Name / Serial Number | Upl |
|---|---------------|-----------------------------|----------|------------------------------|-----|
| ) |               |                             |          | MEG Z790 ACE MAX             | Upl |

### Find the promotion page and check the status