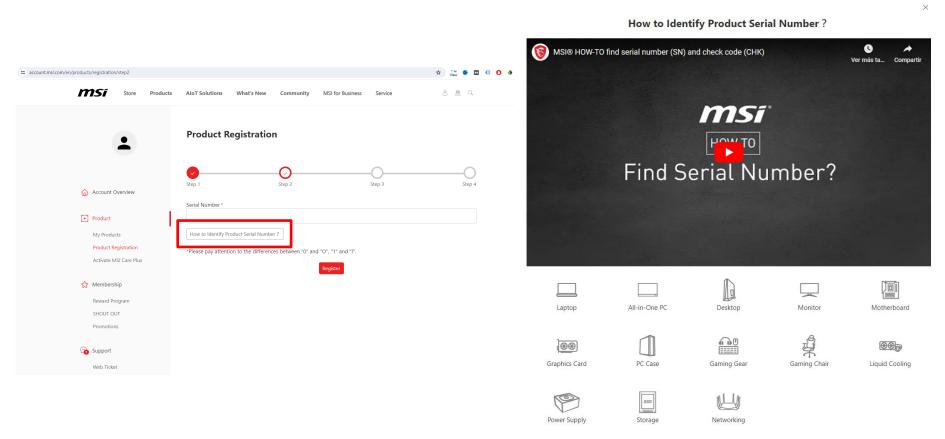

### How to Identify Product Serial Number?

The S/N number photo must be on the product, <u>NOT</u> on the color box