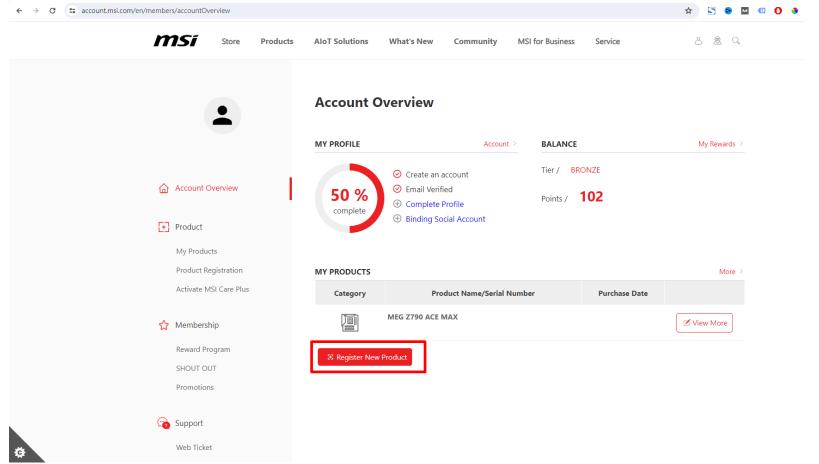

### Register your MSI product

### Register your MSI product - SN number registration