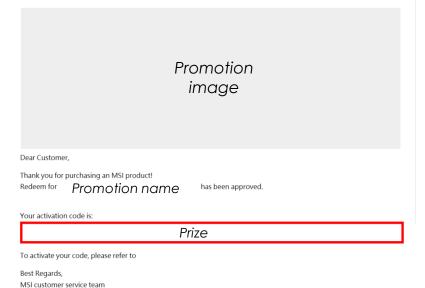

# Success email notification

### **Success status**

msi

FAQs

υρρεντ ιμ

<< \ \ \ << ε νφο->τιι η

πυβλιχ: <<∀ ∀<

AI ERA

OF COMPUTING