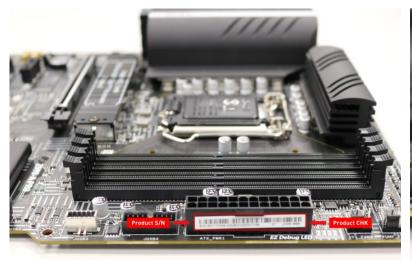

### How to Identify Product Serial Number?

The S/N number photo must be on the product, <u>NOT</u> on the color box

#### **Motherboard**