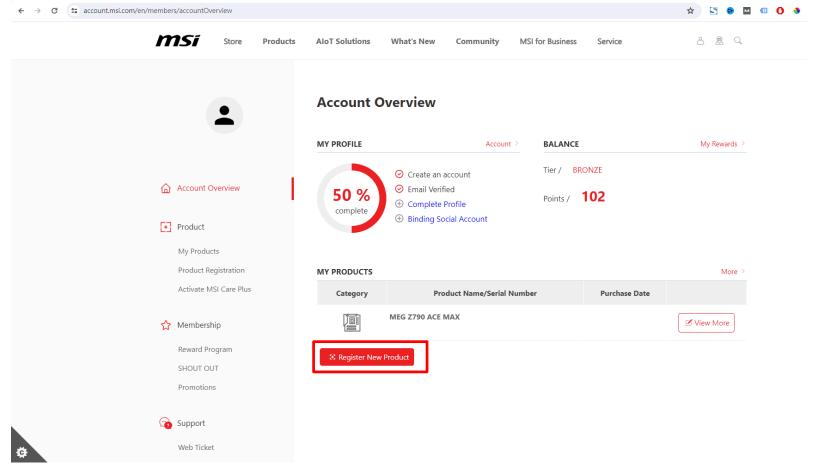

#### Account Overview

#### Product

My Products

Product Registration Activate MSI Care Plus