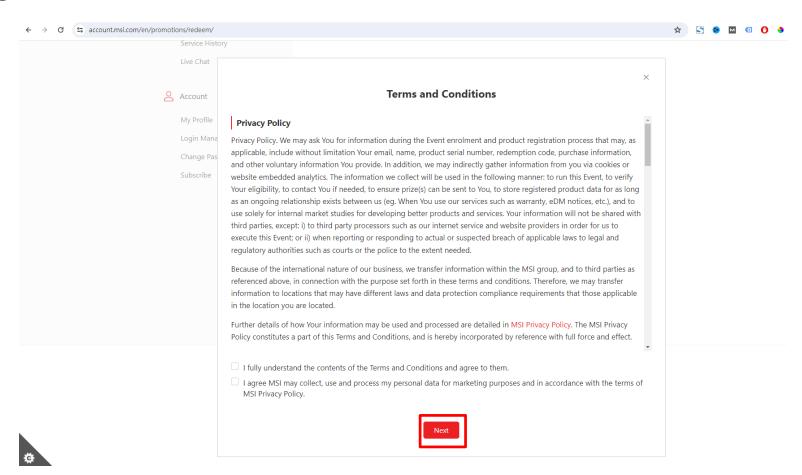

### **Agree Terms and Conditions**

Check redemption status or

Re-upload requested documents