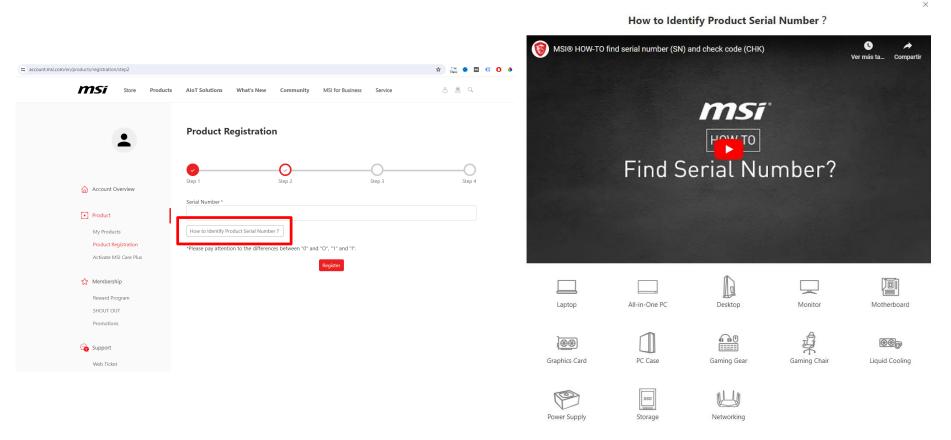

### How to Identify Product Serial Number?

The S/N number photo must be on the product, <u>NOT</u> on the color box