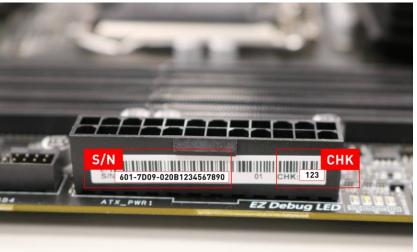

### How to Identify Product Serial Number?

The S/N number photo must be on the product, <u>NOT</u> on the color box

#### **Motherboard**