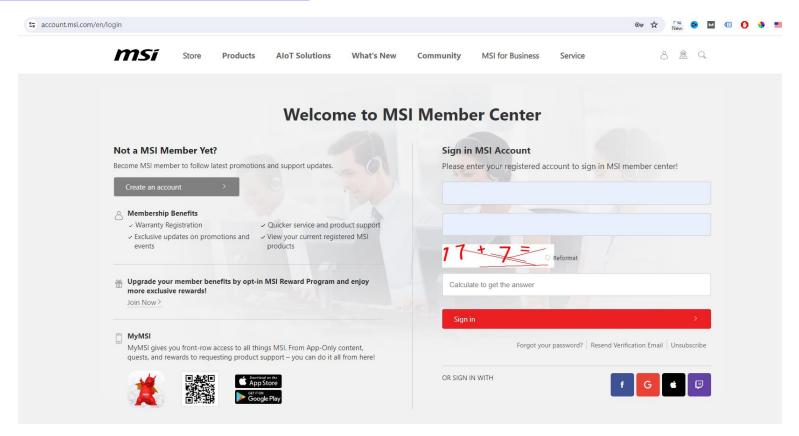

msi

# Register Your Product

AI ERA

<< \ \ \ << ε νφο->

χεπτ τηε φι αργχ, χ

πυβλιχ: <<

πρι ρεαμ&

// Ι τακεσ τμε τ ραω τιμε;



### Register/Login to MSI Member Center

https://account.msi.com/login



### Register your MSI product





### Register your MSI product







### Register your MSI product - SN number registration



### How to Identify Product Serial Number?









The S/N number photo must be on the product, <u>NOT</u> on the color box

#### **Motherboard**







### Fill in the Product Registration form

| •                            | Product Registration                                                                                              |                        |
|------------------------------|-------------------------------------------------------------------------------------------------------------------|------------------------|
|                              | • •