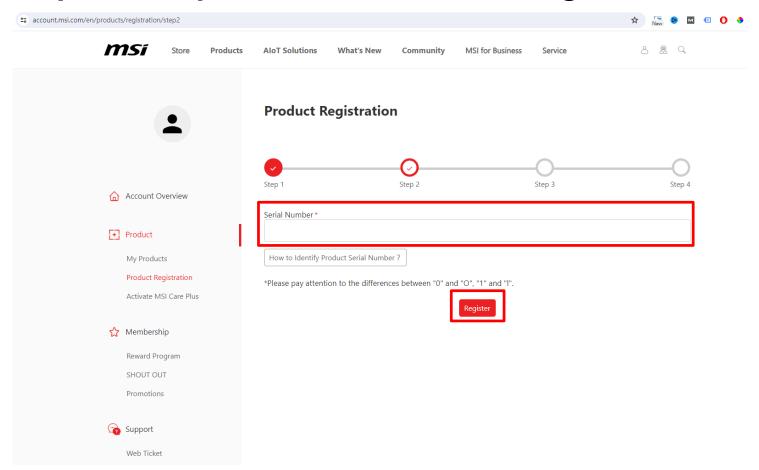

### Register your MSI product - SN number registration

### How to Identify Product Serial Number?

The S/N number photo must be on the product, <u>NOT</u> on the color box