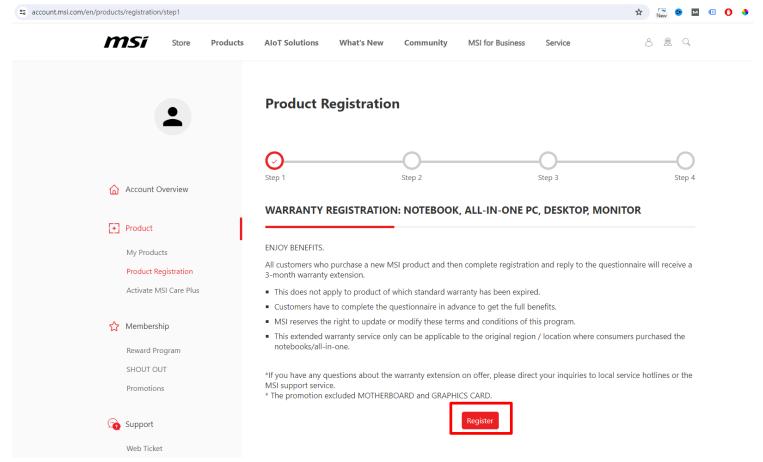

msi

# Register Your Product

AI ERA

<< \ \ \ << ε νφο->

χεπτ τηε φι αργχ, χ

πυβλιχ: <<

πρι ρεαμ&

// Ι τακεσ τμε τ ραω τιμε;



### Register/Login to MSI Member Center

https://account.msi.com/login



### Register your MSI product





### Register your MSI product







### Register your MSI product - SN number registration



### How to Identify Product Serial Number?









The S/N number photo must be on the product, <u>NOT</u> on the color box

#### **Motherboard**







### Fill in the Product Registration form

| •                            | Product Registration                                                                                              |                        |
|------------------------------|-------------------------------------------------------------------------------------------------------------------|------------------------|
|                              | • •                                                                                                               |                        |
| Account Overview