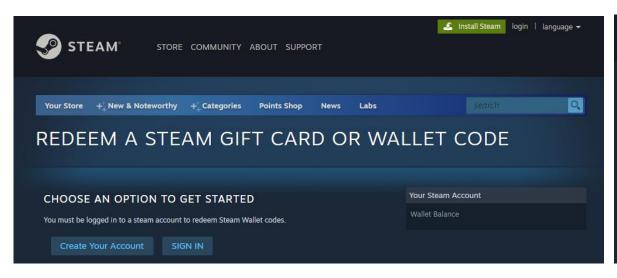

#### Where you activate/redeem a wallet code in steam

- STEP 1:
- https://store.steampowered.com/account/redeemwalletcode
- STEP 2: SIGN IN