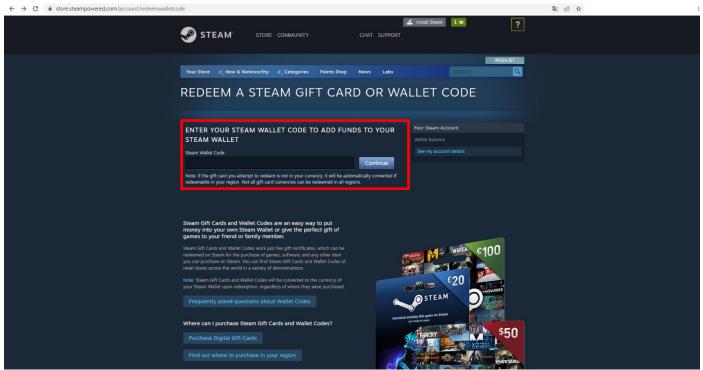

#### Where you activate/redeem a wallet code in steam

STEP 3: add your steam wallet code
If you received more than one code, please add in separate