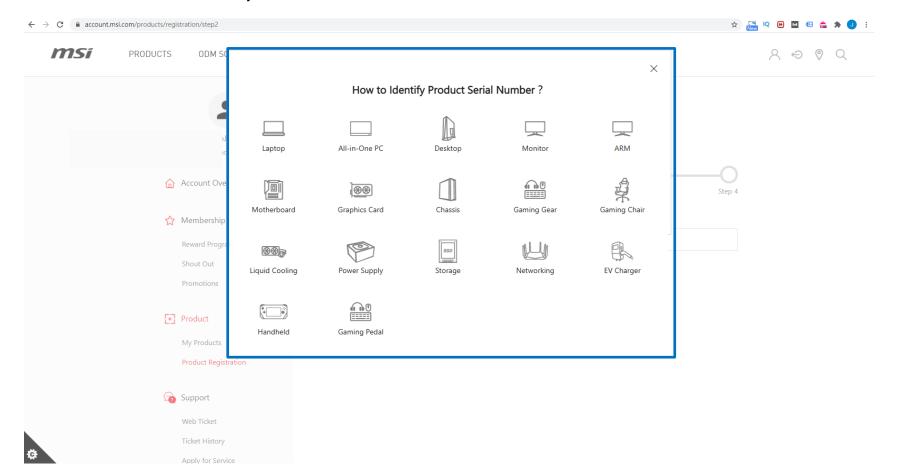

#### How to Identify Product Serial Number?

| PRODUCTS ODM SOLUTIONS                                                | COMMUNITY WHAT'S NEW SUPPORT                                                                                              | A ⊕ Ø Q  |
|-----------------------------------------------------------------------|---------------------------------------------------------------------------------------------------------------------------|----------|
| (1)                                                                   | Product Registration                                                                                                      |          |
|                                                                       | Step 1 Step 2 Step 3 Step 3                                                                                               | )        |
| ☆ Membership     Reward Program     Shout Out     Promotions          | Product Type "  Monitor  Product Name "  Optit MAG274R                                                                    |          |
| Product  My Products  Product Registration  Appointment Service  策約會類 | Opin Wender*  956 3CA7EA 023  Serial Number*  CA7/9230210188                                                              | ]        |
| Support  Web Ticket  Ticket History  Apply for Service                | Region / Location *  Czech Republic   Store Name *  Alza cz a s.                                                          | ]        |
| Repair Inquiry Live Chat                                              | Purchase Date *  2021-04-07  Where did you purchase the product *  ☐ Retail store ● Online retailer ☐ Reseller            |          |
| My Profile Login Management Change Password Subscribe                 | Invoice Upload*  Invoice must show product model, invoice date, and shop/vend                                             | lor name |
| unidare more                                                          | The invoice should include the model name, invoice date, and invoice number.  Captcha*  24 + 2 = CReformat  Captcha  Next |          |