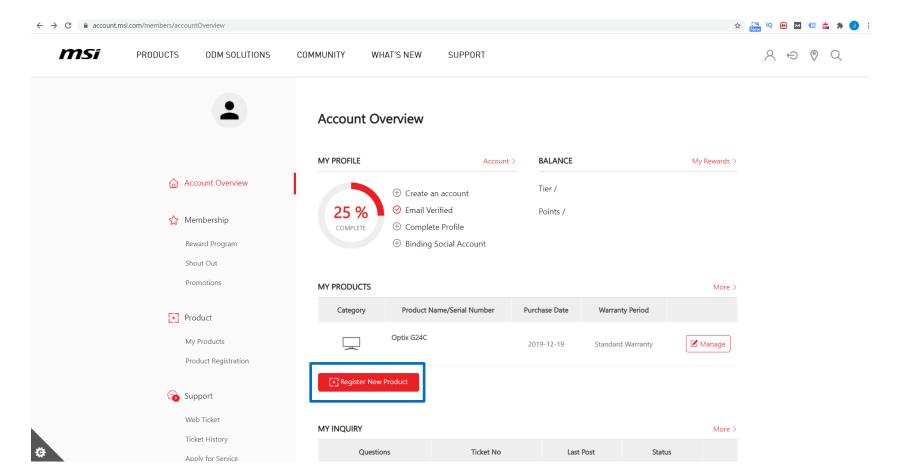

msi

Shout out for MSI

**Redemption Process** 





## Step 1: Register your Product

#### Login to MSI Member Center





#### Register your MSI product





#### Register your MSI product







#### Register your MSI product - SN number registration



#### How to Identify Product Serial Number?









| PRODUCTS ODM SOLUTIONS                                                | COMMUNITY WHAT'S NEW SUPPORT                                                                                              | A ⊕ Ø Q  |
|-----------------------------------------------------------------------|---------------------------------------------------------------------------------------------------------------------------|----------|
| (1)                                                                   | Product Registration                                                                                                      |          |
|