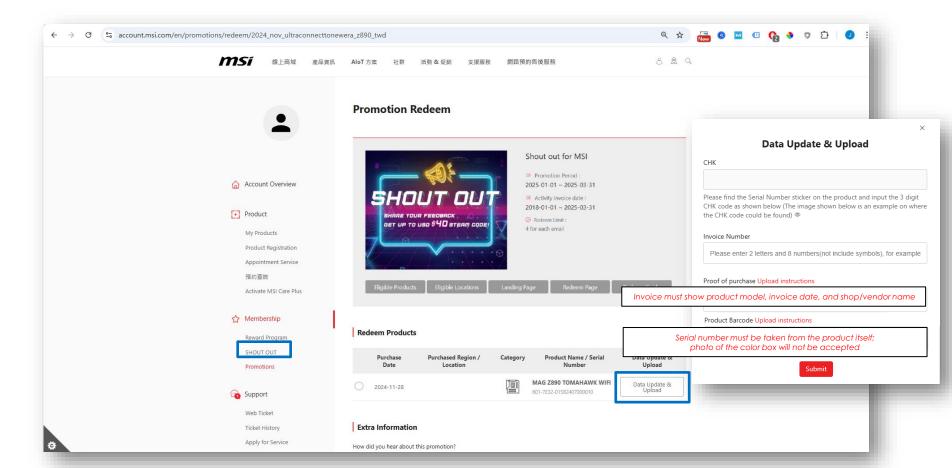

#### Register your MSI product - SN number registration

#### How to Identify Product Serial Number?

| PRODUCTS ODM SOLUTIONS                                                | COMMUNITY WHAT'S NEW SUPPORT                                                                                              | A ⊕ Ø Q  |
|-----------------------------------------------------------------------|---------------------------------------------------------------------------------------------------------------------------|----------|
| (1)                                                                   | Product Registration                                                                                                      |          |
|                                                                       | Step 1 Step 2 Step 3 Step 3                                                                                               | )        |
| ☆ Membership     Reward Program     Shout Out     Promotions          | Product Type "  Monitor  Product Name "  Optit MAG274R                                                                    |          |
| Product  My Products  Product Registration  Appointment Service  策約會類 | Opin Wender*  956 3CA7EA 023  Serial Number*  CA7/9230210188                                                              | ]        |
| Support  Web Ticket  Ticket History  Apply for Service                | Region / Location *  Czech Republic   Store Name *  Alza cz a s.                                                          | ]        |
| Repair Inquiry Live Chat                                              | Purchase Date *  2021-04-07  Where did you purchase the product *  ☐ Retail store ● Online retailer ☐ Reseller            |          |
| My Profile Login Management Change Password Subscribe                 | Invoice Upload*  Invoice must show product model, invoice date, and shop/vend                                             | lor name |
| unidare more                                                          | The invoice should include the model name, invoice date, and invoice number.  Captcha*  24 + 2 = CReformat  Captcha  Next |          |