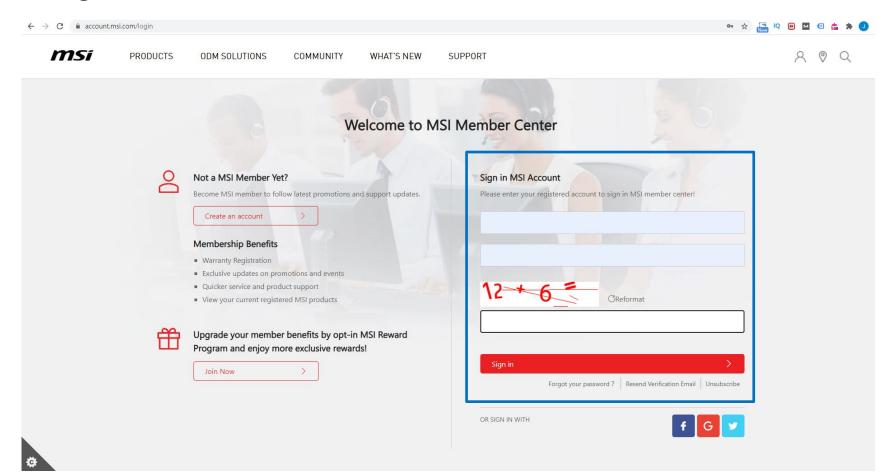

msi

Shout out for MSI

**Redemption Process** 





## Step 1: Register your Product

#### Login to MSI Member Center





#### Register your MSI product





#### Register your MSI product







#### Register your MSI product - SN number registration



#### How to Identify Product Serial Number?









| PRODUCTS ODM SOLUTIONS                                                | COMMUNITY WHAT'S NEW SUPPORT                                                                                              | A ⊕ Ø Q  |
|-----------------------------------------------------------------------|---------------------------------------------------------------------------------------------------------------------------|----------|
| (1)                                                                   | Product Registration