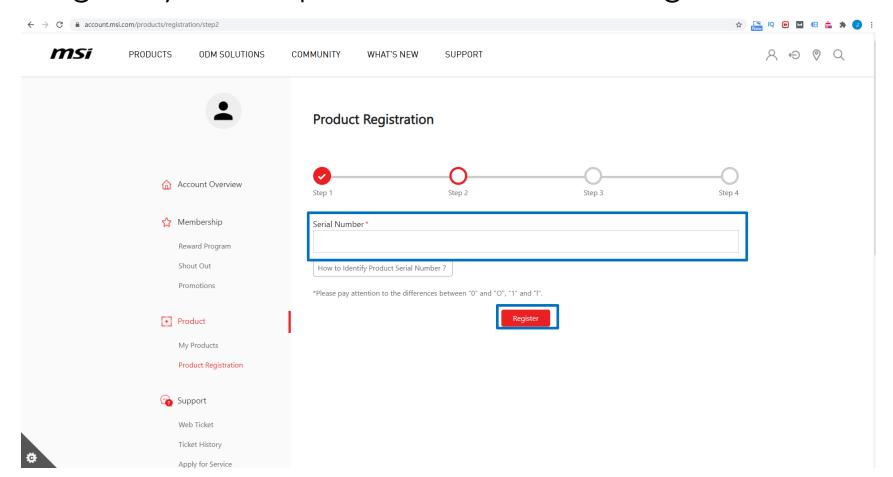

#### Register your MSI product - SN number registration

#### How to Identify Product Serial Number?

| PRODUCTS ODM SOLUTIONS                                                | COMMUNITY WHAT'S NEW SUPPORT                                                                                              | A ⊕ Ø Q  |
|-----------------------------------------------------------------------|---------------------------------------------------------------------------------------------------------------------------|----------|
| (1)                                                                   | Product Registration                                                                                                      |          |
|                                                                       | Step 1 Step 2 Step 3 Step 3                                                                                               | )        |
| ☆ Membership     Reward Program     Shout Out     Promotions          | Product Type "  Monitor  Product Name "  Optit MAG274R                                                                    |          |
| Product  My Products  Product Registration  Appointment Service  策約會類 | Opin Wender*  956 3CA7EA 023  Serial Number*  CA7/9230210188                                                              | ]        |
| Support  Web Ticket  Ticket History  Apply for Service                | Region / Location *  Czech Republic   Store Name *  Alza cz a s.                                                          | ]        |
| Repair Inquiry Live Chat                                              | Purchase Date *  2021-04-07  Where did you purchase the product *  ☐ Retail store ● Online retailer ☐ Reseller            |          |
| My Profile Login Management Change Password Subscribe                 | Invoice Upload*  Invoice must show product model, invoice date, and shop/vend                                             | lor name |
| unidare more                                                          | The invoice should include the model name, invoice date, and invoice number.  Captcha*  24 + 2 = CReformat  Captcha  Next |          |