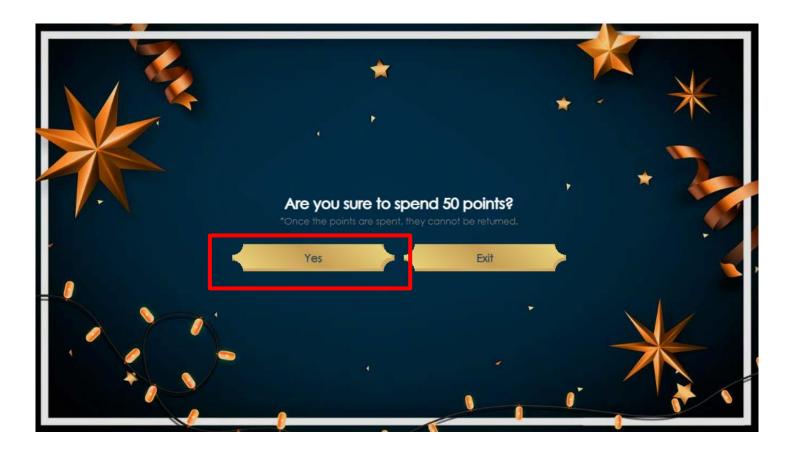

Program

## Click Join Us Now to log in MSI Reward Program



## You may check your name & points after logging in. *msi*



# Blessing Snow Globes

#### Step 1: Click the snow globe for the prize draw



Click on a snow globe and win the gift or blessing!

## Step 2: Select the snow globe and spend your point *msi*



#### Prize draw registration is successful.



# Christmas Lucky Draw

#### Step 1: Click the gift pack for the prize draw

#### Christmas Lucky Draw

Don't let your reward points be wasted, use them for a lucky draw!





Winner list will be announced on Jan 30th, 2023. All winners will be notified by email and required to provide shipping information. POINTS

#### Step 2: Select the product and spend your point



MSi

#### Step 2: Select the product and spend your point



#### Prize draw registration is successful.



# msi