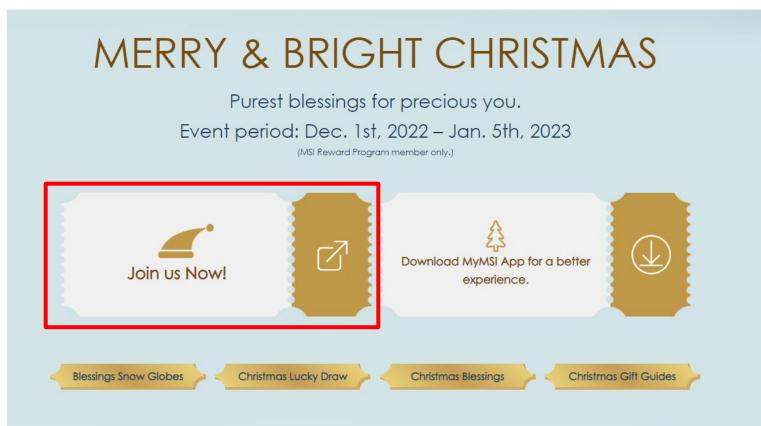

# Merry & Bright Christmas Prize Draw Process

#### Agenda

**MS**í

- Log in MSI Reward Program
- Blessing Snow Globes
- Christmas Lucky Draw

# Log in MSI Reward Program

## Click Join Us Now to log in MSI Reward Program



## You may check your name & points after logging in. *msi*



# Blessing Snow Globes

#### Step 1: Click the snow globe for the prize draw



Click on a snow globe and win the gift or blessing!

## Step 2: Select the snow globe and spend your point *msi*



#### Prize draw registration is successful.



# Christmas Lucky Draw

#### Step 1: Click the gift pack for the prize draw

#### Christmas Lucky Draw

Don't let your reward points be wasted, use them for a lucky draw!





Winner list will be announced on Jan 30th, 2023. All winners will be notified by email and required to provide shipping information. POINTS

#### Step 2: Select the product and spend your point



MSi

#### Step 2: Select the product and spend your point



#### Prize draw registration is successful.



# msi