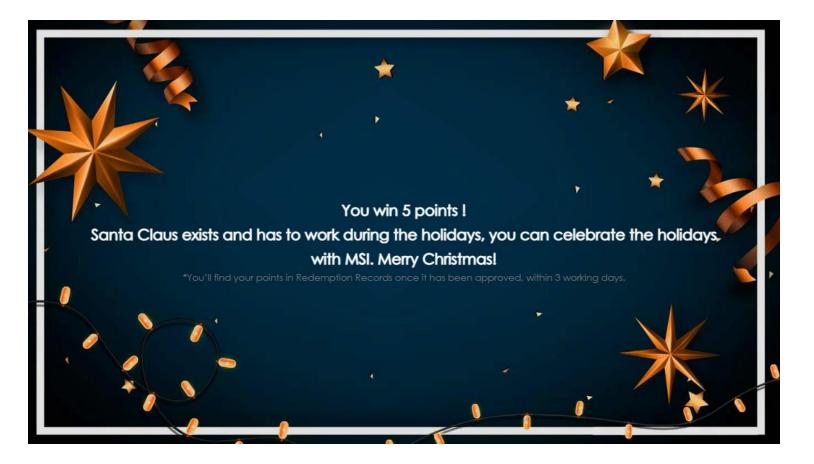

#### Step 1: Click the snow globe for the prize draw

Click on a snow globe and win the gift or blessing!

#### Prize draw registration is successful.