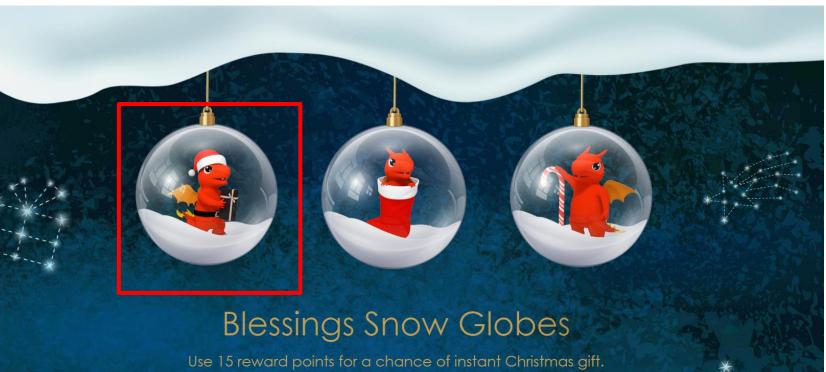

#### Step 1: Click the snow globe for the prize draw

Click on a snow globe and win the gift or blessing!