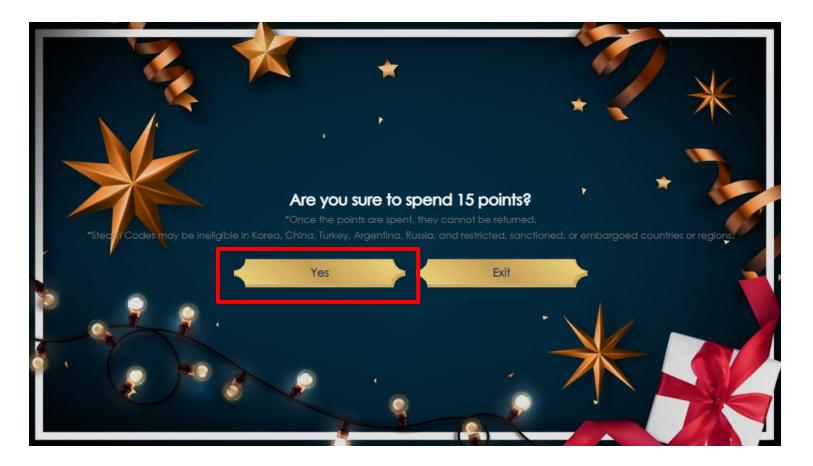

# Merry & Bright Christmas Prize Draw Process

#### Agenda

**MS**í

- Log in MSI Reward Program
- Blessing Snow Globes
- Christmas Lucky Draw

# Log in MSI Reward Program

## Click Join Us Now to log in MSI Reward Program



## You may check your name & points after logging in. *msi*



# Blessing Snow Globes

#### Step 1: Click the snow globe for the prize draw



Click on a snow globe and win the gift or blessing!

## Step 2: Select the snow globe and spend your point *msi*



#### Prize draw registration is successful.



# Christmas Lucky Draw

#### Step 1: Click the gift pack for the prize draw

#### Christmas Lucky Draw

Don't let your reward points be wasted, use them for a lucky draw!





Winner list will be announced on Jan 30th, 2023. All winners will be notified by email and required to provide shipping information. POINTS

#### Step 2: Select the product and spend your point



MSi

#### Step 2: Select the product and spend your point



#### Prize draw registration is successful.



# msi