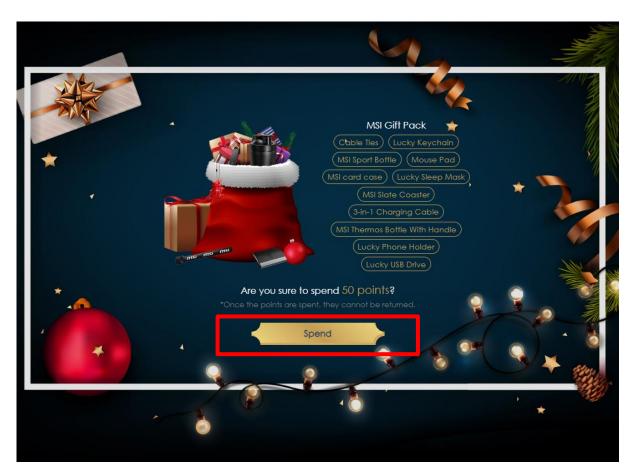

#### Step 2: Select the product and spend your point

MSi

#### Step 2: Select the product and spend your point