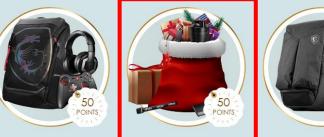

#### Step 1: Click the gift pack for the prize draw

#### Christmas Lucky Draw

Don't let your reward points be wasted, use them for a lucky draw!

Winner list will be announced on Jan 30th, 2023. All winners will be notified by email and required to provide shipping information. POINTS