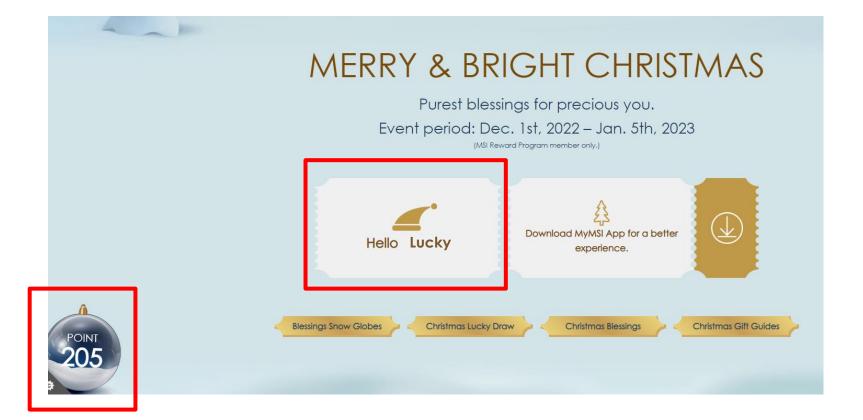

# Merry & Bright Christmas Prize Draw Process

#### Agenda

**MS**í

- Log in MSI Reward Program
- Blessing Snow Globes
- Christmas Lucky Draw

# Log in MSI Reward Program

## Click Join Us Now to log in MSI Reward Program



## You may check your name & points after logging in. *msi*



# Blessing Snow Globes

#### Step 1: Click the snow globe for the prize draw



Click on a snow globe and win the gift or blessing!

## Step 2: Select the snow globe and spend your point *msi*



#### Prize draw registration is successful.



# Christmas Lucky Draw

#### Step 1: Click the gift pack for the prize draw

#### Christmas Lucky Draw

Don't let your reward points be wasted, use them for a lucky draw!





Winner list will be announced on Jan 30th, 2023. All winners will be notified by email and required to provide shipping information. POINTS

#### Step 2: Select the product and spend your point



MSi

#### Step 2: Select the product and spend your point



#### Prize draw registration is successful.



# msi