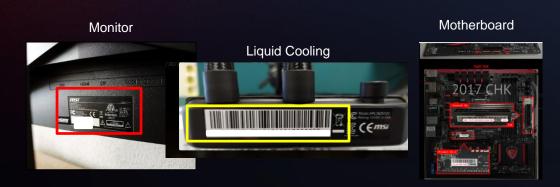

# Step 4: Click on the product to learn how to identify the S/N number

# Step 5: Click on the Product to Learn How to Identify the S/N number and CHK number

#### Monitor

S/N number and CHK number

### Desktop

# Step 5-1: Click on the Product to Learn How to Identify the S/N number and CHK number

#### Motherboard

Case

**PSU** 

Chair