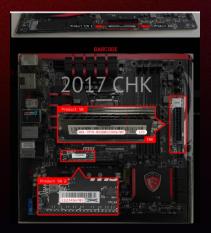

|  |
| Sign Up                                                                                                                                                                       | Cancel                                                    |  |

## Step 2: Go to product registration page





ategory Product Name / Serial Number Purchase Date Warranty Period

Register New Product

**SUPPORT** 

## Step 3: register a new product





# Step 4: Click on the product to learn how to identify the S/N number





# Step 5: Click on the Product to Learn How to Identify the S/N number and CHK number



#### Monitor



S/N number and CHK number

### Desktop



# Step 5-1: Click on the Product to Learn How to Identify the S/N number and CHK number



#### Motherboard



Case



**PSU** 



Chair







## Step 5-2: Fill in S/N number



## Step 5-2: Fill in CHK number



| ODM SOLUTIONS COMMUNITY                                                                                                   | WHAT'S NEW SUPPOR               | rT                                                                             |                                        |                       |
|---------------------------------------------------------------------------------------------------------------------------|---------------------------------|--------------------------------------------------------------------------------|----------------------------------------|-----------------------|
| •