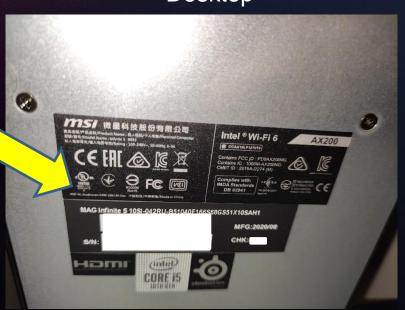

|                                                           |  |
| Sign Up                                                                                                                                                                       | Cancel                                                    |  |

## Step 2: Go to product registration page





ategory Product Name / Serial Number Purchase Date Warranty Period

Register New Product

**SUPPORT** 

## Step 3: register a new product





# Step 4: Click on the product to learn how to identify the S/N number





# Step 5: Click on the Product to Learn How to Identify the S/N number and CHK number



#### Monitor



S/N number and CHK number

### Desktop



# Step 5-1: Click on the Product to Learn How to Identify the S/N number and CHK number



#### Motherboard



Case



**PSU** 



Chair







## Step 5-2: Fill in S/N number



## Step 5-2: Fill in CHK number



| ODM SOLUTIONS COMMUNITY                                                                                                   | WHAT'S NEW SUPPOR               | rT                                                                             |                                        |                       |
|---------------------------------------------------------------------------------------------------------------------------|---------------------------------|--------------------------------------------------------------------------------|--------------------------------------