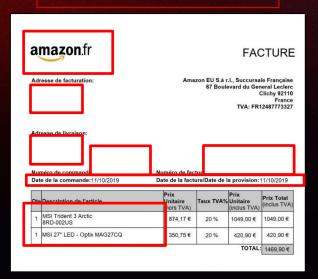

|                                  |

Next





# Second: Redeem eligible promotion

## Step 6-1: Go to "Promotions" and click redeem

All Promotions





Account Overview

☆ Membership

Reward Program

SHOUT OUT

Promotions

→ Product

My Products

Product Registration

Support 5

Web Ticket

#### **Promotions**



#### Monster Hunter Rise Game Bundle

- 2022-01-12~2022-01-31
- Desktop

- Liquid Cooling

Redeem >



#### Live in Everyday Passion

- **= 2021-07-01~2021-09-30**

Redeem >

Redeem History



#### Back to Modern

- **= 2021-06-17~2021-07-18**

Redeem >

# Step 6-2: Upload product S/N photo, fill in the required information and click Next





# Step 7-1: Check the information you filled, and click "Redeem"





## **Example of Uploaded Documents**



#### INVOICE



#### Product S/N



\*\*\*You could check P7-8 for reference

\*Please make sure you have uploaded 2 items:

- 1. Invoice/Purchase Proof: 1. Channel Name 2. Purchase Date 3. Purchase Model Name
- 2. S/N number on the product, not on the package (show like upper example)

# Step 7-2: Wait for the feedback from MSI Customer Service





\*Keep in mind that all applications might take up to 7 – 14 working days to be verified.





# Check your redemption status

# Step 8: Select "Promotions" to check the review status







Account Overview



#### Membership

Reward Program (OL)

Reward Program

Shout Out

Promotions

#### **Promotions**

| All Promotions |                                          | R                            | Redeem History                       |  |  |
|-------------