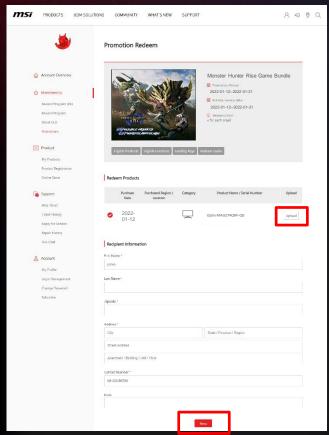

# Step 6-2: Upload product S/N photo, fill in the required information and click Next