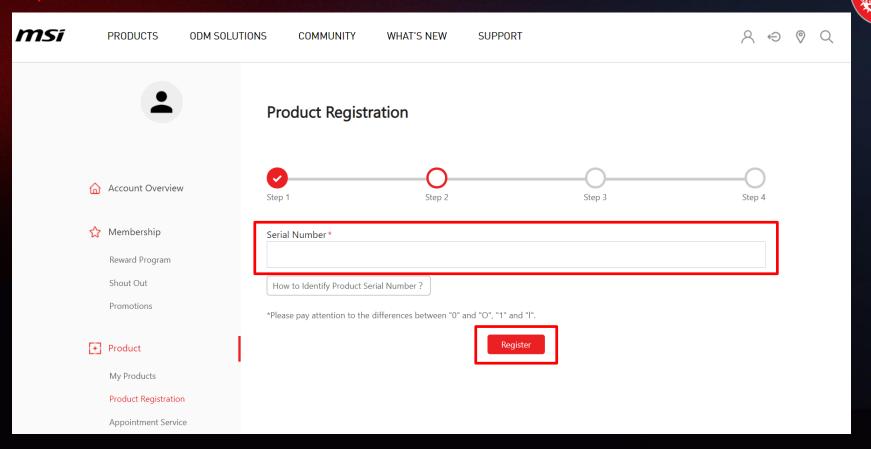

## Step 2: Go to product registration page

ategory Product Name / Serial Number Purchase Date Warranty Period

Register New Product

**SUPPORT** 