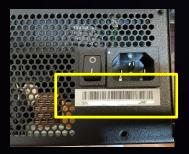

|  |
| Sign Up                                                                                                                                                                       | Cancel                                                    |  |

## Step 2: Go to product registration page





ategory Product Name / Serial Number Purchase Date Warranty Period

Register New Product

**SUPPORT** 

## Step 3: register a new product





# Step 4: Click on the product to learn how to identify the S/N number





# Step 5: Click on the Product to Learn How to Identify the S/N number and CHK number



#### Monitor



S/N number and CHK number

### Desktop



# Step 5-1: Click on the Product to Learn How to Identify the S/N number and CHK number



#### Motherboard



Case



**PSU** 



Chair







## Step 5-2: Fill in S/N number



## Step 5-2: Fill in CHK number



| ODM SOLUTIONS COMMUNITY                                                                                                   | WHAT'S NEW SUPPOR               | rT                                                                             |                                        |                       |
|---------------------------------------------------------------------------------------------------------------------------|---------------------------------|--------------------------------------------------------------------------------|----------------------------------------|-----------------------|
| •