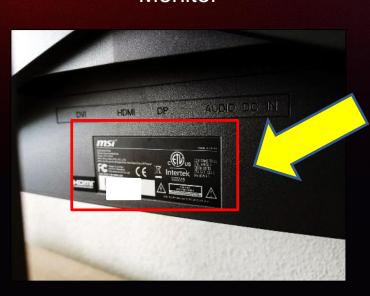

|                                                           |  |
| Sign Up                                                                                                                                                                       | Cancel                                                    |  |

## Step 2: Go to product registration page





ategory Product Name / Serial Number Purchase Date Warranty Period

Register New Product

**SUPPORT** 

## Step 3: register a new product





# Step 4: Click on the product to learn how to identify the S/N number





# Step 5: Click on the Product to Learn How to Identify the S/N number and CHK number



#### Monitor



S/N number and CHK number

### Desktop



# Step 5-1: Click on the Product to Learn How to Identify the S/N number and CHK number



#### Motherboard



Case



**PSU** 



Chair







## Step 5-2: Fill in S/N number



## Step 5-2: Fill in CHK number



| ODM SOLUTIONS COMMUNITY                                                                                                   | WHAT'S NEW SUPPOR               | rT                                                                             |                                        |                       |
|---------------------------------------------------------------------------------------------------------------------------|---------------------------------|-----------------------------------------------------------------------------