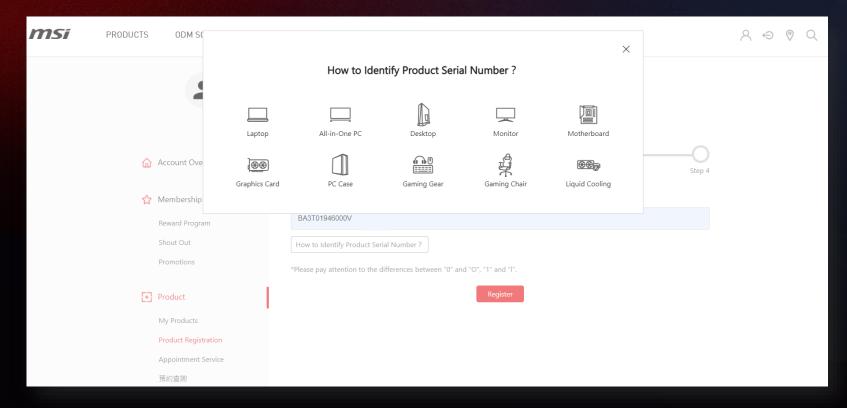

# Step 4: Click on the product to learn how to identify the S/N number

# Step 5: Click on the Product to Learn How to Identify the S/N number and CHK number