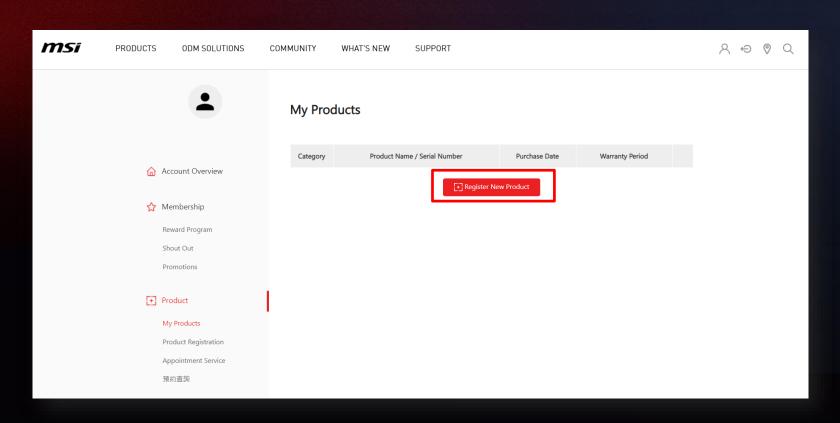

## Step 2: Go to product registration page

ategory Product Name / Serial Number Purchase Date Warranty Period

Register New Product

**SUPPORT** 

## Step 3: register a new product