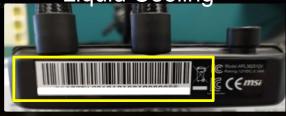

#### Monitor

S/N number and CHK number

### Desktop

#### Motherboard

Case

**PSU** 

Chair

## Step 5-2: Fill in S/N number

## Step 5-2: Fill in CHK number

| ODM SOLUTIONS COMMUNITY                                                                                                   | WHAT'S NEW SUPPOR               | rT                                                                             |                                        |                       |
|---------------------------------------------------------------------------------------------------------------------------|---------------------------------|--------------------------------------------------------------------------------|----------------------------------------|-----------------------|
| •                                                                                                                         | Product Regis                   | stration                                                                       |                                        |                       |
| 🛕 Account Overview                                                                                                        | Step 1                          | Step 2                                                                         | Step 3                                 | Step 4                |
| Membership  Reward Program  Shout Out  Promotions                                                                         | Product Type *  Product Name *  |                                                                                |                                        |                       |
| <ul> <li>Product</li> <li>My Products</li> <li>Product Registration</li> <li>Appointment Service</li> <li>預約查詢</li> </ul> | Model *  Serial Number *  CHK * |                                                                                |                                        |                       |
| Support  Web Ticket                                                                                                       | Please find the Serial Nun      | nber sticker on the product and input the 3<br>K code could be found) <b>⊙</b> | digit CHK code as shown below (The ima | ige shown below is an |