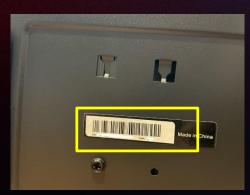

|  |
| Sign Up                                                                                                                                                                       | Cancel                                                    |  |

## Step 2: Go to product registration page





ategory Product Name / Serial Number Purchase Date Warranty Period

Register New Product

**SUPPORT** 

## Step 3: register a new product





# Step 4: Click on the product to learn how to identify the S/N number





# Step 5: Click on the Product to Learn How to Identify the S/N number and CHK number



#### Monitor



S/N number and CHK number

### Desktop



# Step 5-1: Click on the Product to Learn How to Identify the S/N number and CHK number



#### Motherboard



Case



**PSU** 



Chair







## Step 5-2: Fill in S/N number



## Step 5-2: Fill in CHK number



| ODM SOLUTIONS COMMUNITY                                                                                                   | WHAT'S NEW SUPPOR               | rT                                                                             |                                        |                       |
|---------------------------------------------------------------------------------------------------------------------------|---------------------------------|--------------------------------------------------------------------------------|----------------------------------------|-----------------------|
| •