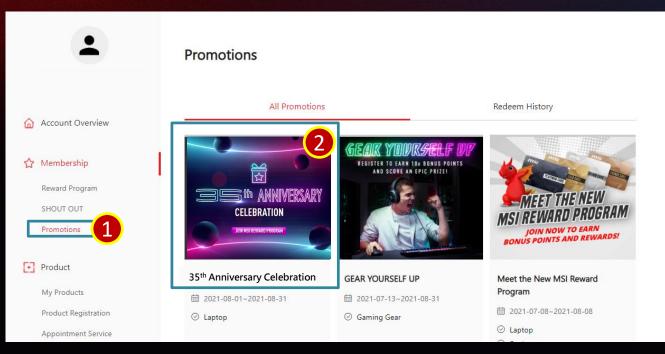

## Step 6 : Go to PROMOTION page and Select the promotion you want to redeem

- 1. Select "PROMOTIONS"
- 2. Click on the Promotion that you would like to redeem
- 3. Select the Product you purchased

Nevt