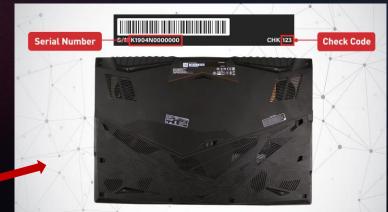

#### Step 5-1: Complete the product registration form

|          |                      |                                                                                                                                                                                 | СНК*                                |
|----------|----------------------|---------------------------------------------------------------------------------------------------------------------------------------------------------------------------------|-------------------------------------|
|          | -                    | Product Registration                                                                                                                                                            |                                     |
|          |                      |                                                                                                                                                                                 | Please find the<br>example on wh    |
| <u>۵</u> | Account Overview     | Step 1         Step 2         Step 3         Step 4                                                                                                                             | Region / Locati<br>Select           |
| ☆        | Membership           | Product Type *                                                                                                                                                                  | Store Name*                         |
|          | Reward Program       | Laptop                                                                                                                                                                          | Select                              |
|          | SHOUT OUT            | Product Name *                                                                                                                                                                  | Select                              |
|          | Promotions           | Stealth 15M A11UEK                                                                                                                                                              | Purchase Date                       |
| ÷        | Product              | Madel *                                                                                                                                                                         |                                     |
|          | My Products          | 957 088                                                                                                                                                                         | Where did you                       |
|          | Product Registration | Serial Number*                                                                                                                                                                  | Retail store                        |
|          | Appointment Service  | K2105N                                                                                                                                                                          | Invoice Upload                      |
|          |                      | СНК*                                                                                                                                                                            | l                                   |
| 0        | Support              |                                                                                                                                                                                 |                                     |
|          | Web Ticket           | Please find the Serial Number sticker on the product and input the 3 digit CHK code as shown below (The image shown below is an example on where the CHK code could be found) ● | Please resize th<br>The invoice sho |
|          | Ticket History       |                                                                                                                                                                                 |                                     |
|          | Apply for Service    | Region / Location * Select                                                                                                                                                      | Captcha*                            |
|          | Repair Inquiry       | 3007                                                                                                                                                                            | 12+                                 |
|          | Live Chat            | Store Name *                                                                                                                                                                    | You need to                         |
| ~        |                      | Select                                                                                                                                                                          |                                     |
| ŏ        | Account              | Purchase Date "                                                                                                                                                                 |                                     |
|          | My Profile           |                                                                                                                                                                                 |                                     |
|          | Login Management     |                                                                                                                                                                                 |                                     |

| Please find the Serial Number sticker on the product and input the 3 digit CHK code as shown below (The image sl example on where the CHK code could be found) $\Theta$ | nown below is an |
|-------------------------------------------------------------------------------------------------------------------------------------------------------------------------|------------------|
| Region / Location *                                                                                                                                                     |                  |
| Select                                                                                                                                                                  | ~                |
| Store Name*                                                                                                                                                             |                  |
| Select                                                                                                                                                                  | ~                |
| Purchase Date "                                                                                                                                                         |                  |
| Where did you purchase the product * <ul> <li>Retail store</li> <li>Online retailer</li> <li>Reseller</li> </ul>                                                        | V                |
| Invoice Upload * Upload                                                                                                                                                 |                  |
| Please resize the image to a width no greater than 1600px (jpg, .gif, .png)<br>The invoice should include the model name, invoice date, and invoice number.             |                  |
| Captcha *                                                                                                                                                               |                  |