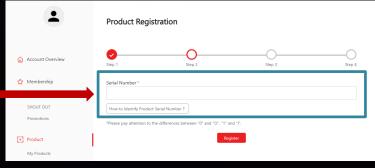

-------------------|
| rou need    | to calculate the answer X + Y = ? |                   |
|             |                                   |                   |
| Sign in     |                                   |                   |
|             | Forgot your password ? Resend Ve  | prification Email |

Please enter your registered account to sign in MSI member center!

### Step 1-2: Go to "MY REWARDS" page



If you have not registered Reward Program yet, please click "JOIN NOW" to sign-up your Reward account.



#### Step 2 : Go to product registration page





### Step 3 : register a new product





### **Step 4 : Select product line**





### Step 5 : Choose the way to find S/N number

Х









#### \*Manually Register Product: Find the S/N code by manually checking product



#### \*Fill in S/N number

#### Step 5-1: Complete the product registration form

|          |                      |                                                                                                                                                                                 | СНК*                                |
|----------|----------------------|---------------------------------------------------------------------------------------------------------------------------------------------------------------------------------|-------------------------------------|
|          | -                    | Product Registration