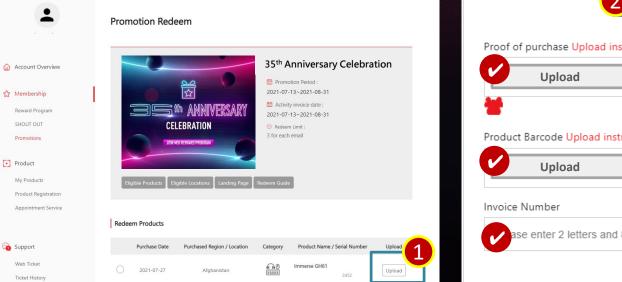

- Please make sure you have uploaded three items: Invoice/Purchase Proof & Product S/N on color box
- Invoice/Purchase Proof : 1) Channel Partner name 2) Purchase Date 3) Purchase Model Name
- Product S/N number on color box (show like upper example)