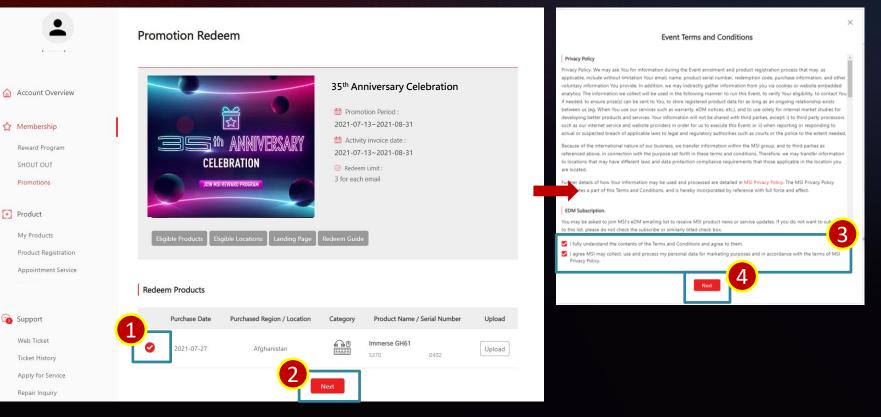

### Step 7-1: Click "Next" on this page

#### **Step 7-2: Promotion Redeem Confirm**

#### Get your Bonus!

Agree to the Event Terms and Conditions to complete product registration and await MSI review. If MSI determines You meet all eligibility criteria, the bonus points will be awarded to Your Reward account. Verification may take up to 14 business days.