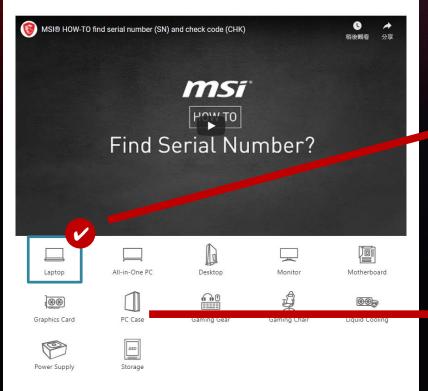

### Step 5 : Choose the way to find S/N number

Х

#### \*Manually Register Product: Find the S/N code by manually checking product