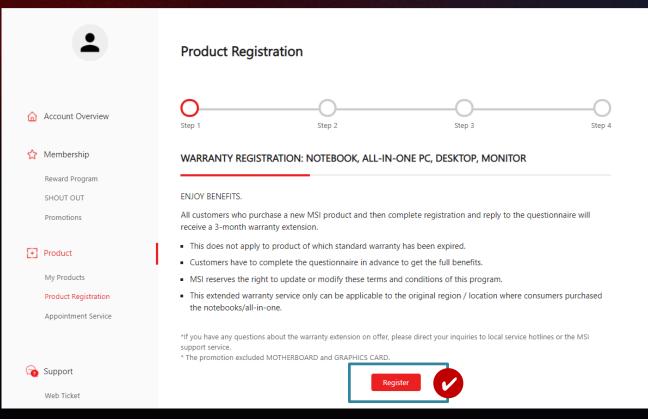

#### Get your Bonus!

Agree to the Event Terms and Conditions to complete product registration and await MSI review. If MSI determines You meet all eligibility criteria, the bonus points will be awarded to Your Reward account. Verification may take up to 14 business days.