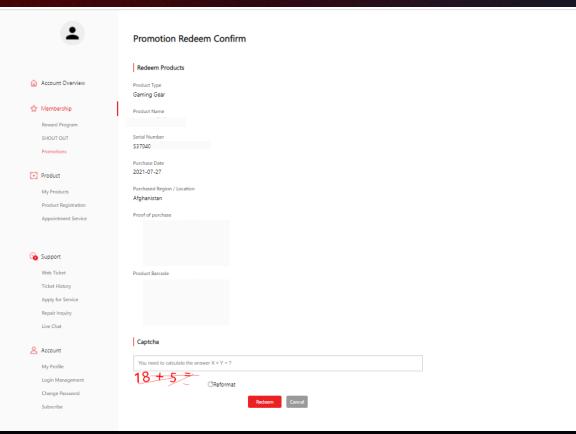

| VAT Quantity<br>Ordered |                                     |
| MSI Z490 GODLIKE                                                                                      | 20% 1                   | EZ Debug LED WARMAN                 |
| Delivery Charge                                                                                       | 20% 1                   |                                     |

- Please make sure you have uploaded three items: Invoice/Purchase Proof & Product S/N on color box
- Invoice/Purchase Proof : 1) Channel Partner name 2) Purchase Date 3) Purchase Model Name
- Product S/N number on color box (show like upper example)

### Step 7-1: Click "Next" on this page





#### **Step 7-2: Promotion Redeem Confirm**





#### **Step 8: Redemption Complete**



Message

Dear Customer,

🙆 Account Overview

🏠 Membership

**Reward Program** 

SHOUT OUT

Promotions

Your request has been successfully sent. Application is under process, please keep in mind that all applications are checked by our staff and might take up to  $7 \sim 14$  working days.

Thank you for your patience.

If you didn't receive our email in your inbox, please kindly check in the Spam, Junk, Trash, Deleted Items, or Archive folder.

Back to Promotion F

Redeem History

#### Get your Bonus!





Agree to the Event Terms and Conditions to complete product registration and await MSI review. If MSI determines You meet all eligibility criteria, the bonus points will be awarded to Your Reward account. Verification may take up to 14 business