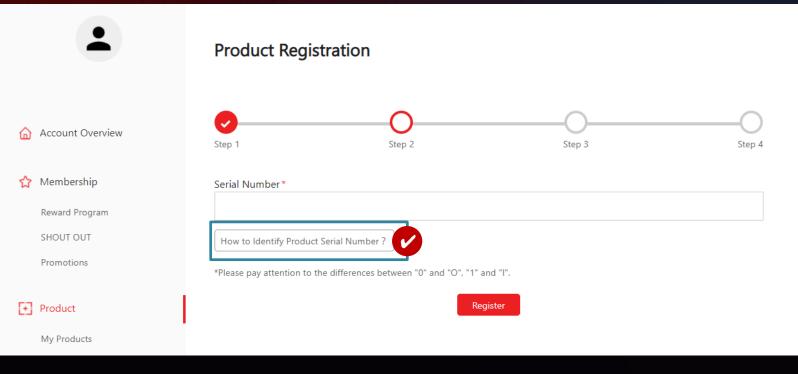

### Step 5 : Choose the way to find S/N number

Х

#### \*Manually Register Product: Find the S/N code by manually checking product

#### \*Fill in S/N number