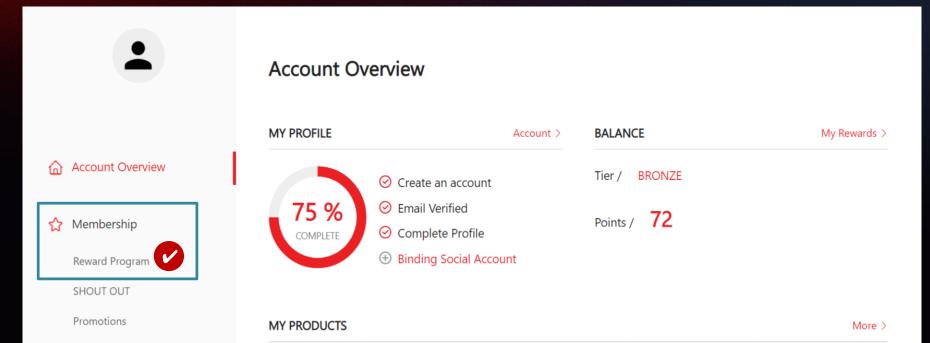

### Step 1-2: Go to "MY REWARDS" page

If you have not registered Reward Program yet, please click "JOIN NOW" to sign-up your Reward account.