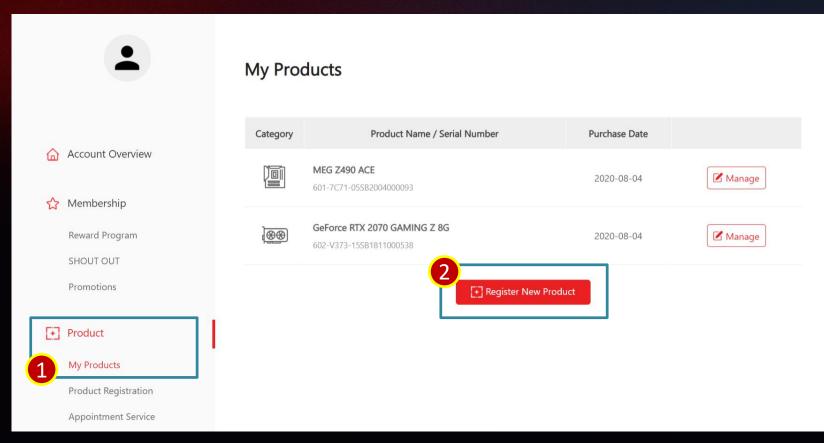

#### Step 2 : Go to product registration page

### Step 3 : register a new product