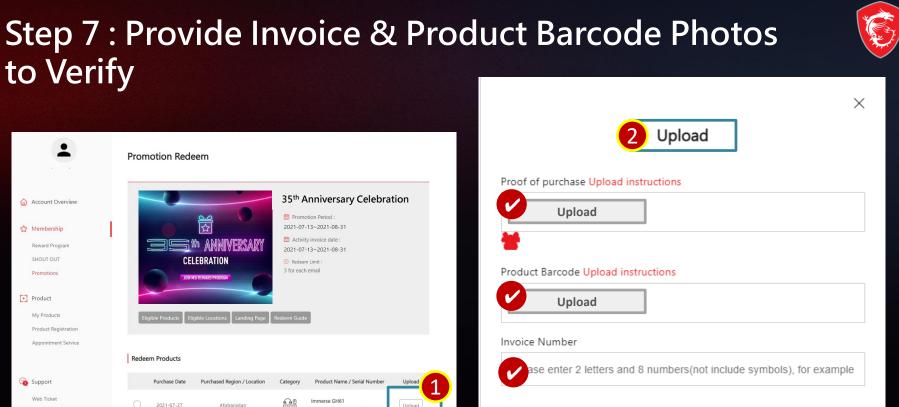

- Please make sure you have uploaded three items: Invoice/Purchase Proof & Product S/N on color box
- Invoice/Purchase Proof : 1) Channel Partner name 2) Purchase Date 3) Purchase Model Name
- Product S/N number on color box (show like upper example)